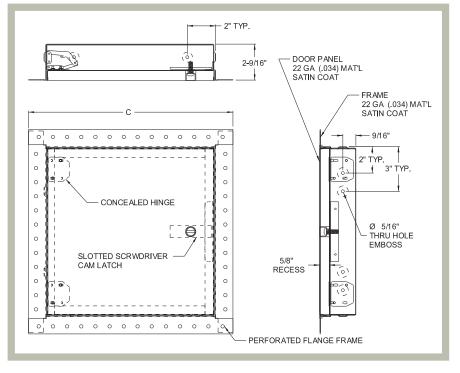

### **Product Features**

- Recessed 5/8" to receive drywall
- Door flange is a textured galvanized steel taping bead with pre-punched holes

## DW-5015 Access Door Specifications:

Material: Steel or Stainless Steel: 22 gage door, 22 gage mounting frame Door: Recessed 5/8" Door Frame: Galvanized steel drywall taping bead on all sides Hinge: Concealed

Standard Latch: Slotted screwdriver cam latch

**Optional Latches/Locks:** Cylinder lock and key, allen head cam latch, spanner head cam latch

Finish: Satin coat steel