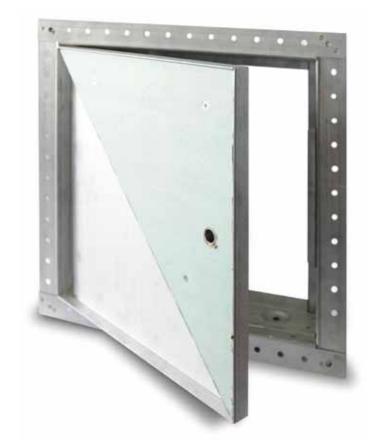

# RECESSED ACCESS DOOR **DW-5015**

### Application

• For installation in drywall surfaces when it is required to conceal the door panel

### **Product Features**

- Recessed 5/8" to receive drywall
- Door flange is a textured galvanized steel taping bead with pre-punched holes

## DW-5015 Access Door Specifications:

Material: Steel or Stainless Steel: 22 gage door, 22 gage mounting frame Door: Recessed 5/8" Door Frame: Galvanized steel drywall taping bead on all sides Hinge: Concealed