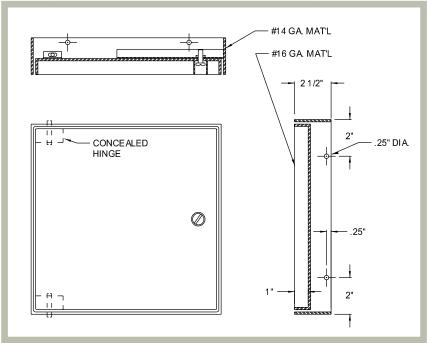

# AT-5020 Access Door Specifications:

Material: Steel: 16 gage door, 14 gage mounting frame

Door: Recessed 1"

**Door Frame:** 14 gage mounting frame

Hinge: Concealed, pivoting rod type, for wall applications over 24"x24"

we supply a concealed pins hinge

**Standard Latch:** Flush to surface, screwdriver operated cam latch **Optional Latches/Locks:** Cylinder lock and key, allen head cam latch,

spanner head cam latch

**Finish:** Steel: 5-stage iron phosphate preparation with prime coat