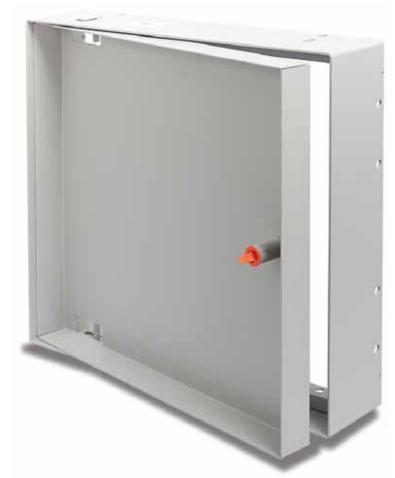

# RECESSED ACCESS DOOR AT-5020

# **Application**

• For flush installation in walls or ceilings when it is required to conceal the door panel

### **Product Features**

• Door is recessed 1"

# AT-5020 Access Door Specifications:

Material: Steel: 16 gage door, 14 gage mounting frame

Door: Recessed 1"

**Door Frame:** 14 gage mounting frame

Hinge: Concealed, pivoting rod type, for wall applications over 24"x24"

we supply a concealed pins hinge

**Standard Latch:** Flush to surface, screwdriver operated cam latch **Optional Latches/Locks:** Cylinder lock and key, allen head cam latch,

spanner head cam latch

**Finish:** Steel: 5-stage iron phosphate preparation with prime coat