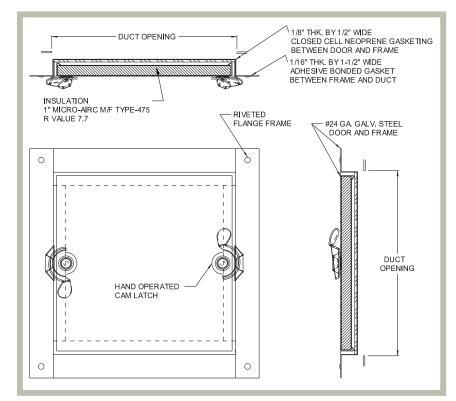

# **CD-5080-F Duct Access Door Specifications:**

**Door:** 24 gauge galvanized steel **Frame:** 24 gauge galvanized steel **Insulation:** 1" Micro-Airc M/F type 475

**Gasketing:** 1/8" thick by 1/2" wide closed cell neoprene gasketing between door and frame. 1/16" thick by 11/2" adhesive bonded

gasket between frame to duct

**Latch:** Self tightening, hand operated cam latch