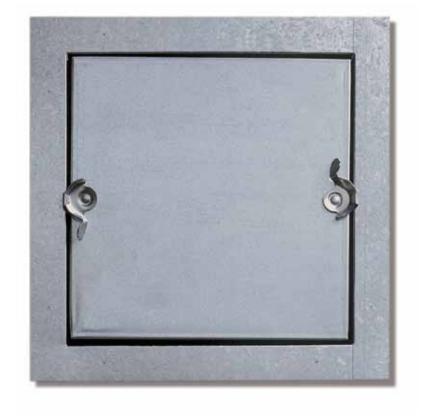

## **Product Features**

- These doors are for use in low to medium pressure fibreglass ducts
- Double cam no hinge, removable door panel

# **CD-5080-F Duct Access Door Specifications:**

**Door:** 24 gauge galvanized steel **Frame:** 24 gauge galvanized steel **Insulation:** 1" Micro-Airc M/F type 475

**Gasketing:** 1/8" thick by 1/2" wide closed cell neoprene gasketing between door and frame. 1/16" thick by 11/2" adhesive bonded