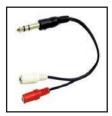

35-501A
"Y" adapter for dual stereo listening. 1/4" stereo plug to two1/4" stereo jacks. 3 ft. long, shielded.

**35-577** 1/4" Male mono to two RCA Females, shielded.