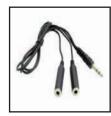

plated Male plugs

35-475 Two 3.5 mm stereo plugs to one 3.5 mm stereo jack, shielded. 10" long.

55-895
3.5mm stereo Y
cable One (1) 3.5mm
Stereo plug to two
(2) 3.5mm Mono
plugs. 6.5 feet long.

35-560
3.5 mm stereo plug to two 3.5 mm mono plugs, shielded.
10" long.