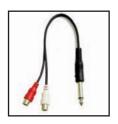

35-501A
"Y" adapter for dual stereo listening. 1/4" stereo plug to two1/4" stereo jacks. 3 ft. long, shielded.

**35-577** 1/4" Male mono to two RCA Females, shielded.