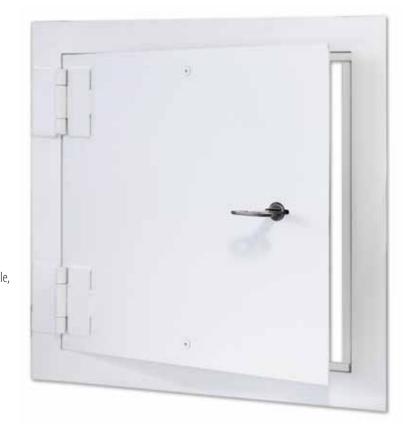

# SECURITY DOORS **SD-6000**

# **Application**

- Installation ideal for prisons, correctional facilities, housing projects etc.
- Heavy duty access door designed for use in high security areas

### **Product Features**

- 10 Gauge Door
- Security butt hinges are surface welded to the door and frame
- A detention type deadbolt lock with paracentric key is standard

### **SD-6000 Access Door Specifications:**

Door / Door Frame: Door 10 gauge (.134) plate & frame is 2x2x3/16 angle, flush to edge of frame. Mounting frame to have anchor straps
Hinge: Heavy duty butt hinges, welded to door and frame
Standard Latch: Detention type deadbolt lock with paracentric key
Optional Latches/Locks: Tamperproof security cam latches, cylinder lock and key. When master keying is required, doors can be prepared for rim or mortise cylinder locks