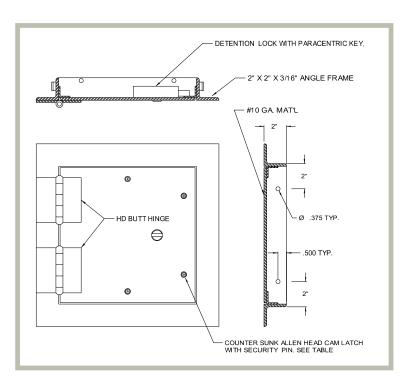

### **Product Features**

- 10 Gauge Door
- Security butt hinges are surface welded to the door and frame
- A detention type deadbolt lock with paracentric key is standard

### **SD-6000 Access Door Specifications:**

Door / Door Frame: Door 10 gauge (.134) plate & frame is 2x2x3/16 angle, flush to edge of frame. Mounting frame to have anchor straps
Hinge: Heavy duty butt hinges, welded to door and frame
Standard Latch: Detention type deadbolt lock with paracentric key
Optional Latches/Locks: Tamperproof security cam latches, cylinder lock and key. When master keying is required, doors can be prepared for rim or mortise cylinder locks