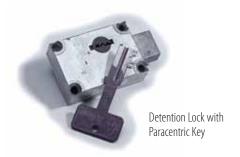

### **Product Features**

- 10 Gauge Door
- Security butt hinges are surface welded to the door and frame
- A detention type deadbolt lock with paracentric key is standard

### **SD-6000 Access Door Specifications:**

Door / Door Frame: Door 10 gauge (.134) plate & frame is 2x2x3/16 angle, flush to edge of frame. Mounting frame to have anchor straps
Hinge: Heavy duty butt hinges, welded to door and frame
Standard Latch: Detention type deadbolt lock with paracentric key
Optional Latches/Locks: Tamperproof security cam latches, cylinder lock and key. When master keying is required, doors can be prepared for rim or mortise cylinder locks