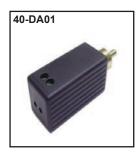

Audio\Video\Component\IR signals.

Cable Distance:

Wire Termination

Specifications

40-DA01 Balanced Passive Signal Converter

40-DA01: 2 Conductor captive screw terminals

Signal Types: Analog+Digital Audio \ Video \ IR Signals

40-DA01Male RCA Plug spacing .64 inch center to center

95-1041 VIDEO BALUN CAT-5 CABLE SYSTEM

a composite video signal up to1000' using industry CAT-5

per connection, centralized wiring for greater control. Video

system are clear video signal, fewer cables to manage, lower cost

Bandwidth: DC to 50Mhz, DC passive

Housing Material: Plastic, Color: Black Dimensions: 1.76"(L) x .68"(W) x .68"(H) Dimensions: L 1.32" x W 0.6" x H 0.6"

Connectors: RCA Male Plug

40-DA02 Balanced Passive Signal Converter with 4" wire pigtail Passive bi-directional signal design using UTP Cat5e or Cat6 cable pair. Use for

Analog Audio, 1000 ft. Digital Audio, 300 ft. IR Signals, 300 ft. Composite video, 1000 ft., High Definition 480P - 300 ft., 720P - 200 ft., 1080i -100 ft., 1080P - 50 ft.