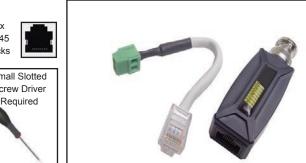

### 95-1046 Composite Video, S-Video, Analog or Digital Audio Balun

RJ45 This passive RCA Audio/Video balun is ideal for corporate A/V, schools or home theater Jacks applications. Transmit stereo audio, digital audio, composite video or S-Video over A single Cat 5/Cat 6 UTP cable up to 1000 feet. Transmission of S-Video requires the Calrad 55-741 S-video Y adapter cable sold separately.

#### Specifications:

2".

RCA input Connectors: Gold plated RCA jacks X 2

RJ45 Connector : Female RJ45 jack X 1

Signal Input: Stereo Audio, Digital Audio, Composite Video, S-Video

Cable Transmission Distance: Stereo audio 2500 Feet max, Digital audio 1000 feet max Dimensions: Length: 2.4" X Width: 1.69" X Height .865"

1 x

Small Slotted

Screw Driver Required