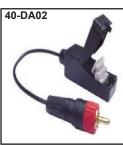

Connectors: RCA Male Plug

40-DA02 Balanced Passive Signal Converter with 4" wire pigtail Passive bi-directional signal design using UTP Cat5e or Cat6 cable pair. Use for

Analog Audio, 1000 ft. Digital Audio, 300 ft. IR Signals, 300 ft. Composite video, 1000 ft., High Definition 480P - 300 ft., 720P - 200 ft., 1080i -100 ft., 1080P - 50 ft.

40-DA02: 2 conductor locking style punch down blocks for easy wire