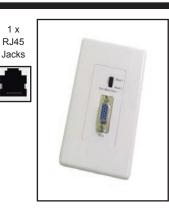

### 40-VW01

VGA over Cat5e extender on a designer style insert. Passive balun wall plate allows you to send VGA up to 300 feet over a single Cat5e UTP cable. Supports resolutions up to 1280 X 1024 No power required. Dimensions: 11.5mm X 71mm. Sold in pairs.