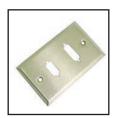

..... 9-pin plastic

**30-599** 25 pin "D" cutout single gang stainless steel wall plate with hardware. For Male or Female connectors. Works with Calrad part numbers 30-575, 30-577.

30-574 HDDB 15 pin VGA cutout and DVI cutout on a single gang stainless steel wall plate with hardware. For Male or Female connectors. Works with Calrad part numbers 30-580, 30-582, 30-587, 30-588 and 35-710A.