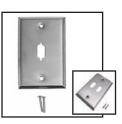

..... 9-pin plastic

**30-599** 25 pin "D" cutout single gang stainless steel wall plate with hardware. For Male or Female connectors. Works with Calrad part numbers 30-575, 30-577.

30-574 HDDB 15 pin VGA cutout and DVI cutout on a single gang stainless steel wall plate with hardware. For Male or Female connectors. Works with Calrad part numbers 30-580, 30-582, 30-587, 30-588 and 35-710A.