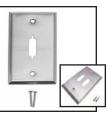

30-597 Single Cutout 30-597-2 Dual Cutout 15 pin high density "D" cutout single or dual gang stainless steel wall plate with hardware. For Male or Female connectors. Works with Calrad part numbers 30-580, 30-582, 30-587, 30-588.

30-598 Single Cutout 30-598-2 Dual Cutout 15 pin wide "D" cutout single or dual gang stainless steel wall plate with hardware. For Male or Female connectors. Works with Calrad part numbers 30-584-M 30-584-F and 35-710 DVI-I coupler.