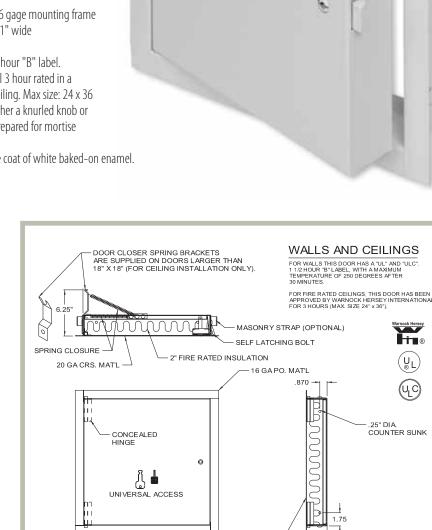

## Application

- For all types of walls and ceilings
- This door should be used in walls when temperature rise or heat transmission is a factor.

# FW-5050 Access Door Specifications:

**Door / Door Frame:** Steel or Stainless Steel: 20 gage door, 16 gage mounting frame Door filled with 2" thick fire rated insulation, flange to be 1" wide

Hinge: Concealed

Fire Rating (Walls): UL — 1-1/2 hour "B" label. ULC — 2 hour "B" label. Max size: 36 x 48. (Ceilings): Warnock Hersey International 3 hour rated in a non-combustible ceiling. 1 hour rated in a combustible ceiling. Max size: 24 x 36

**Standard Latch:** Universal self-latching bolt, operated by either a knurled knob or flush key. When master keying is required, doors can be prepared for mortise cylinder locks.

**Finish:** Steel: 5 stage iron phosphate preparation with prime coat of white baked-on enamel. Stainless Steel: #4 satin polish

20 GA CRS. MAT'L