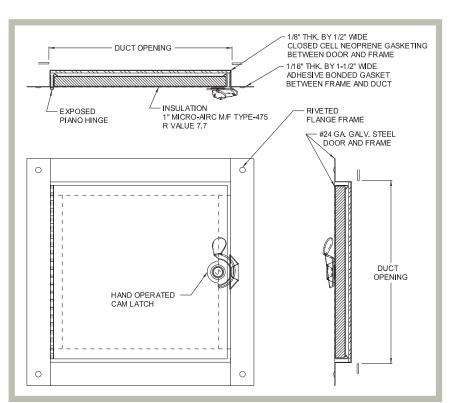

## HD-5070-F "Hinged" Fibreglass Duct Doors Specifications:

**Door:** 24 gauge galvanized steel **Frame:** 24 gauge galvanized steel **Hinge:** Continuous aluminum piano hinge

**Insulation:** Insulation 1" Micro-AIRC M/F TYPE-475 R value 7.7

**Gasketing:** 1/8" thick by 1/2" wide closed cell neoprene gasketing between

door and frame and also between frame and duct **Latch:** Self tightening, hand operated cam latch