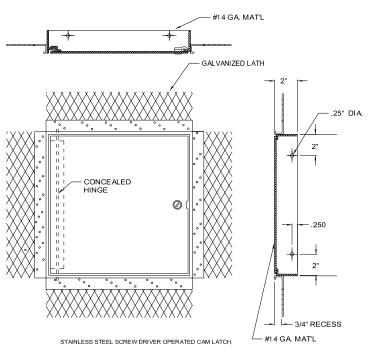

# **Product Features**

- An expansion casing bead with 3" wide galvanized lath
- Concealed continuous hinge

# PS-5030 Access Door Specifications:

**Door / Door Frame:** Steel: 14 gage door, 14 gage mounting frame Formed door panel, flanged on four sides, flush to edge of frame expansion casing bead with 3" wide galvanized lath, recessed 3/4" to receive plaster

Hinge: Continuous, concealed

**Standard Latch:** Stainless steel slot screwdriver operated cam latch **Optional Latches/Locks:** Cylinder lock & key, allen head cam latch,

- spanner head cam latch, torx
- **Finish:** Steel: 5 stage iron phosphate preparation with prime coat of White alkyd baking-on enamel