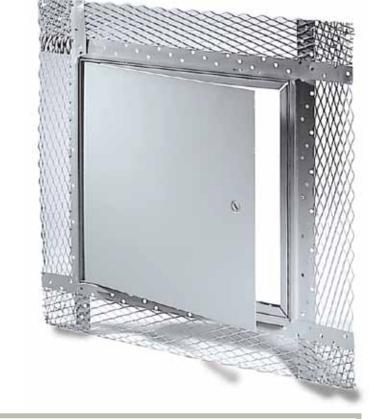

### Application

- Installation in plaster walls and ceilings, before the plaster is applied
- Economical and attractive access door for walls & ceilings

# **Product Features**

- An expansion casing bead with 3" wide galvanized lath
- Concealed continuous hinge

# PS-5030 Access Door Specifications:

**Door / Door Frame:** Steel: 14 gage door, 14 gage mounting frame Formed door panel, flanged on four sides, flush to edge of frame expansion casing bead with 3" wide galvanized lath, recessed 3/4" to receive plaster