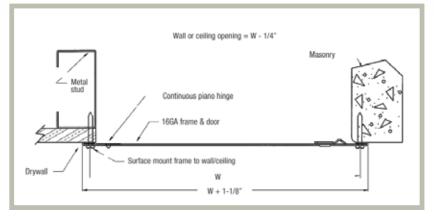

Wall & Ceiling opening is W - 1/4" (7 mm) For detailed specifications see submittal sheet