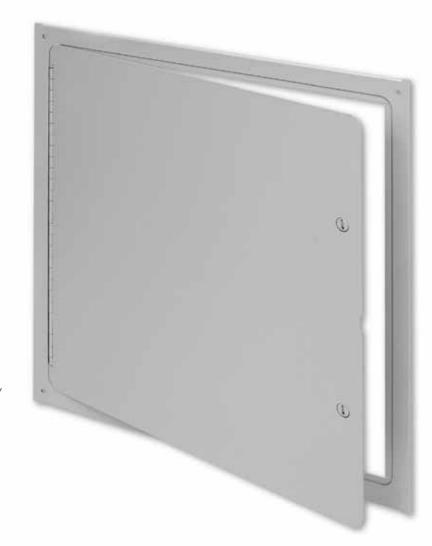

### Application

• An innovative surface mounted access door for all types of walls and ceilings

### **Product Features**

- An exposed continuous piano hinge allows the door panel to open to 175 degrees
- There is no frame to extend into the wall or ceiling
- Perfect for access to odd size openings

## SF-2000 Access Door Specifications:

**Door / Door Frame:** Steel: 16 gage, flush to frame with rounded safety corners and a one piece outer flange Frame is one piece outer flange

Hinge: Exposed continuous piano hinge

Standard Latch: Stainless steel screwdriver operated cam latch Optional Latches/Locks: Cylinder lock & key, allen head cam latch, spanner head cam latch

Finish: 5 stage iron phosphate preparation with White alkyd baked-on enamel