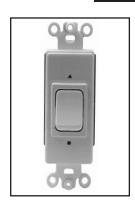

#### 28-131

## A-B SELECTOR FOR AMPLIFIER OR SPEAKER SWITCHING WITH ISOLATED GROUNDS

Plastic insert plate fits into single gang standard electrical junction box. Removable screw to connect terminal blocks. Accepts up to 14 awg. wire. Power handling of 55 watts per channel/max. Isolated ground terminals for amplifier protection. Easy to read terminal identification. Break before make switching.