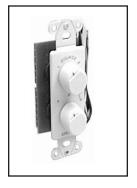

#### 28-130

### SPEAKER SELECTOR FOR 2 PAIRS OF SPEAKERS

White plastic insert plate. Push type switch. Screw-to-connect terminal blocks. 100 watts cont. / 150 watts peak. Common ground switching. Includes mounting hardware.