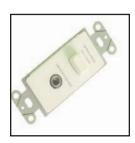

#### 28-129

#### A/B OR A+B SPEAKER SWITCH

White plastic insert plate. Rotary type switch. Screw-to-connect terminal blocks. 100 watts cont. / 150 watts peak. Includes mounting hardware.