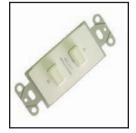

#### 28-120

#### STEREO A+B SPEAKER SWITCH

White plastic insert plate. Power rating is 50 watts. Common ground switching. Includes mounting hardware.