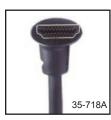

**Adapter Cables** The 35-718 Series Adapters provide a low profile cable exit solution for tight spaces Behind video displays, A/V receivers, switching and amplifier devices. Length 6".

35-718,35-718A HDMI Right Angle

35-718 Cable exit to top 35-718A Cable exit to bottom.

35-711A HDMI Female to DVI-D Male adapter with Gold plated contacts.

35-706 HDMI Female to mini **HDMI** Male adapter.Gold plated contacts.

**35-715** HDMI Female to DVI-D Male Cable Adapter. Gold plated contacts. 6" Length 35-716 HDMI Male to DVI-D Female cable adapter. Gold plated contacts. 6" Length.