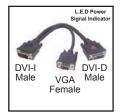

35-601 DVI-I to DVI-D & VGA Splitter Separates DVI-I Male to DVI-D Female and VGA Female. For use with DVI-I ports that share

analog + digital signals.

35-600 DB 15 VGA "Y" cable. 1 Male to 2 Females. 1 ft length. Gold plated.