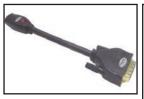

35-726 HDMI Male to Display Port Female adapter.

35-727 DVI-D Female to Male Display Port Male adapter.

35-712A HDMI Male to DVI-D Female adapter with Gold plated contacts.

35-717 DVI-I Female to M1DA Male plug. Length 6" Gold plated contacts.