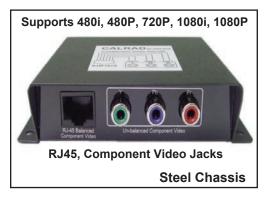

## 95-1044-RCA 95-1044-BNC HDTV VIDEO BALUN SYSTEM

Video (RGB) balun is designed to transmit Red, Green and Blue (RGB) video signals over CAT 5E/6 UTP cable. Internal inductors and filters ensure stable video signal transmission over UTP cable up to 1000 ft. for a 640 X 480 resolution. Units sold individually, 2 pieces required. Non-directional signal use.

## **Specifications:**

Interface video (R) One BNC or RCA Female for RED signal Interface video (G). One BNC or RCA Female for GREEN signal Interface video (B) .... One BNC or RCA Female for BLUE signal Interface UTP One RJ45 for RGB signal RJ45 pair 4 (pin 7, 8) RED signal Impedance video. 75 ohm unbalanced RJ45 pair 3 (pin 3, 6) GREEN signal impedance RJ45 100 ohm balanced RJ45 pair 2 (pin 1, 2) BLUE signal video bandwidth DC to 30MHz. Color: black.Size: Length 3.5" x Width 2.2" x Height 1".