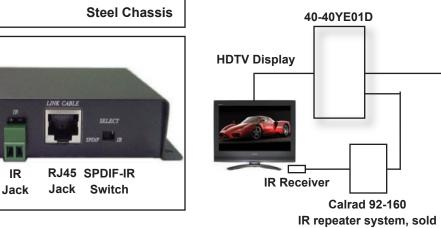

Rear

HDTV Balun system is designed to transmit Component video (Y,Pb,Pr), selectable switch for digital audio or IR signals over a single Cat5E/6 cable up to 1000 ft for a 640 X 480 resolution. Supports 480I/P, 720P and 1080I. Video bandwidth DC to 60MHz. Two units required, Bi-directional signal system. Passive design with no power required. 4 x RCA Jacks, 1 x removable 2 pin terminal block. Color: black. Size: Length 3.5" x Width 2.2" x Height 1".

Setup Example

separately.

Receiver