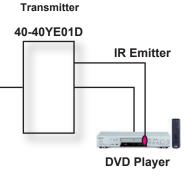

Rear

HDTV Balun system is designed to transmit Component video (Y,Pb,Pr), selectable switch for digital audio or IR signals over a single Cat5E/6 cable up to 1000 ft for a 640 X 480 resolution. Supports 480I/P, 720P and 1080I. Video bandwidth DC to 60MHz. Two units required, Bi-directional signal system. Passive design with no power required. 4 x RCA Jacks, 1 x removable 2 pin terminal block. Color: black. Size: Length 3.5" x Width 2.2" x Height 1".

Setup Example

separately.

Receiver