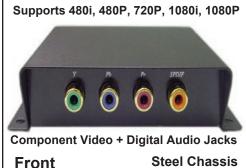

Rear

HDTV Balun system is designed to transmit Component video (Y,Pb,Pr), selectable switch for digital audio or IR signals over a single Cat5E/6 cable up to 1000 ft for a 640 X 480 resolution. Supports 480I/P, 720P and 1080I. Video bandwidth DC to 60MHz. Two units required, Bi-directional signal system. Passive design with no power required. 4 x RCA Jacks, 1 x removable 2 pin terminal block. Color: black. Size: Length 3.5" x Width 2.2" x Height 1".