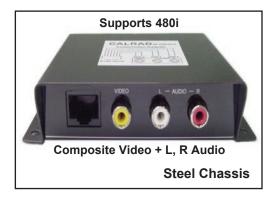

## 95-1040 COMPOSITE VIDEO BALUN SYSTEM

Transmit composite video and L+R analog audio up to 1000' over UTP cat5e or cat6 cable. 3 x RCA female jacks to RJ45 female jack. Units sold individually, 2 pieces required. Non-directional signal use. Size: Length 3.5" x Width 2.2" x Height 1". Tecnical Note: Using adapters, the composite video jack can be used to deliver IR as well. Use Calrad 75- adapter for CCTV use.