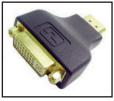

35-711A
HDMI Female to
DVI-D
Male Adapter with
Gold plated contacts.

**35-712A**HDMI Male to DVI-D
Female Adapter with
Gold plated contacts.

**35-715**HDMI Female to DVI-D Male Cable Adapter with Gold plated contacts, 6" Length.