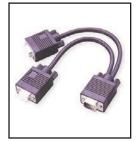

#### 35-600

HD-DB15 "Y" shielded low loss cable. Male HD-DB15 SVGA connector to 2 Female HD-DB15 SVGA connectors Used to drive 2 monitors from A single graphics card.

35-601
DVI-I to DVI-D & VGA
Splitter
Separates DVI-I Male
to DVI-D Female and
VGA Female. For use
with DVI-I ports that
share analog + digital