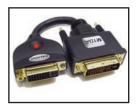

35-702

35-710A
DVI-I to DVI-I Female
to Female Coupler.
Shielded di-cast case
handles 5 pin analog
and 24 pin digital
signals. gold plated
contact pins. Used for
inline or chassis
mount. Fits in
standard DB15 d-sub
cutout. Overall length
93" For wall mounting
use Calrad p/n 30-598.