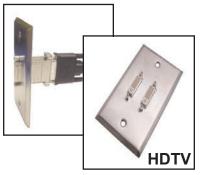

#### **DVI-I FEED-THRU**

Stainless Steel full sized wall plate with a single or dual DVI-I Female to Female feed-thru.

**DVI-I Pinout** 