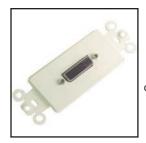

## 28-163P DVI-I TO DVI-I FEED-THRU

White plastic designer style insert plate with one DVI-I Female to Female feedthru. Nickel plated. Includes mounting hardware.

Color is white
Interior depth 0.4 inches