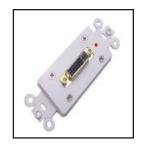

#### 28-163-PC

White plastic insert plate with DVI Female jacks on both sides. Jacks are mounted on offset circuit board for a low profile front and back. Gold plated connectors insure excellent contact and long life. Red L.E.D. 5V signal signal indicator. Overall depth 1" front to back.