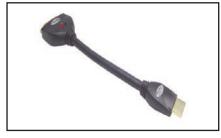

35-711A
HDMI Female to
DVI-D
Male Adapter with
Gold plated contacts.

**35-712A**HDMI Male to DVI-D
Female Adapter with
Gold plated contacts.

**35-715**HDMI Female to DVI-D Male Cable Adapter with Gold plated contacts, 6" Length.

35-716
HDMI Male to DVI-D Female Cable Adapter with Gold plated contacts, 6" Length.

**35-717**DVI-I Female to M1DA
Male plug. Length 6"
Gold plated contacts.

**35-727**DVI-D Female to Male
Display Port. Gold
plated contacts.