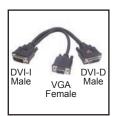

#### 35-600

HD-DB15 "Y" shielded low loss cable. Male HD-DB15 SVGA connector to 2 Female HD-DB15 SVGA connectors Used to drive 2 monitors from A single graphics card.

35-601
DVI-I to DVI-D & VGA
Splitter
Separates DVI-I Male
to DVI-D Female and
VGA Female. For use
with DVI-I ports that
share analog + digital

signals.

35-700
DVI-I Male to VGA
DB-15 Female
Adapter
Allows you to connect
VGA display to a DVI-I
graphics card. NOTE,
this adapter does not
provide a digital to
analog signal
conversion. It will not
work with DVI-D.