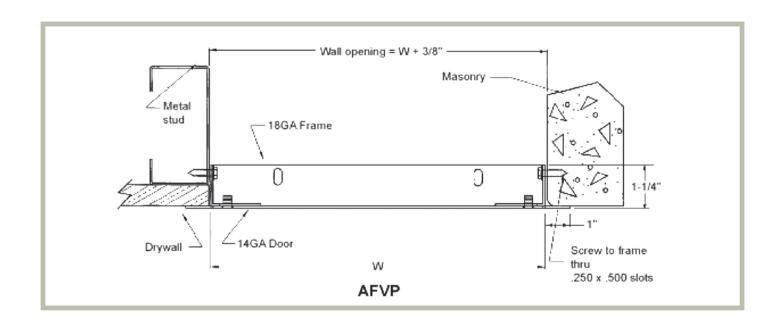

Wall opening is W + 3/8" ( 9 mm) For detailed specifications see submittal sheet