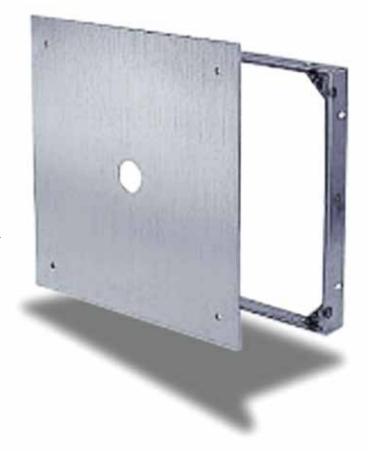

# Removable Door panel - Flush **AFVP**

## **Application**

• Provides quick and easy access to flush valves that are concealed in the wall

### **Product Features**

- Door panel is removable from the frame via tamperproof stainless steel screws
- A 1-1/2" dia. hole in the center of the panel is provided for the valve handle

# **AFVP Door Panel Specifications:**

**Door:** Overlaps frame, completely removable via

tamperproof stainless steel screws, Door panel to have 1-1/2" dia. hole in center

**Door Frame:** 18 gauge stainless steel, 1–1/4" deep **Standard Latch:** Tamperproof stainless steel screws