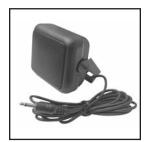

### 20-280

### **COMMUNICATION SPEAKER**

Used with CB radio, ham and general purpose communications. Made of high impact plastic for durability. Comes with mounting bracket and 6 ft. cord with molded 3.5mm plug. Color: Black.

### **Specifications**