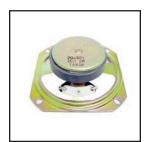

### 20-301

### 3" 45 ohm 2 watt SPEAKER

Excellent quality, used for many types of radios and intercoms. Mylar waterproof cone.

### **Specifications**

| Impedance |                 | 45Ω     |
|-----------|-----------------|---------|
| Power     |                 | 2 watts |
| Size      | 3" width, 13/16 | " depth |
| Cone      |                 | Paper   |