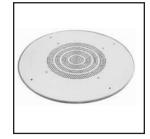

## 20-298 BEAUTIFUL WHITE ENAMEL CEILING GRILL

8-inch speaker mounts to baffle by four nuts supplied. Mounts directly to ceiling or wall by wood screws, toggle bolts or mollys.

Size: 1<sup>7</sup>/<sub>8</sub>" in diameter