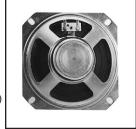

### 20-233

### 4" UNIVERSAL REPLACEMENT SPEAKER

Heavy duty ceramic type magnet.

### Specifications: