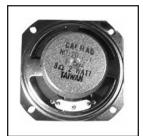

### 20-231

## 3" SQUARE FRAME PRECISON MADE SPEAKER

Superior quality with high efficiency performance. Will improve tone quality of most radios or intercoms.

### Specifications