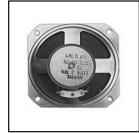

### 20-301

### 3" 45 ohm 2 watt SPEAKER

Excellent quality, used for many types of radios and intercoms. Mylar waterproof cone.

### **Specifications**

| Impedance |                 | 45Ω     |
|-----------|-----------------|---------|
| Power     |                 | 2 watts |
| Size      | 3" width, 13/16 | " depth |
| Cone      |                 | Paper   |