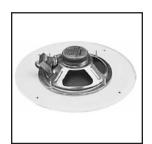

### 20-218 8" BACKGROUND MUSIC SPEAKER (with white ceiling

Ideal for ceilings and wall mounting. Complete with 12<sup>3</sup>/<sub>4</sub>" dia. grill and 10 watt, 25 volt line transformer (10 oz. magnet).

70 volt available upon request.

**20-218VC** Same as 20-218, with volume control mounted in center of grill.