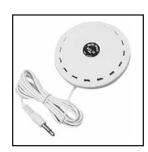

### 20-250

### WHISPER PILLOW SPEAKER

Inaudible except to the user. Low impedance type employing bone conduction principle, amazing fidelity bypassing the ear. Transmits sound to inner ear by direct contact. Connects to the voice coil side of output transformer, 3.5 mm plug. 6 foot cord. White color.