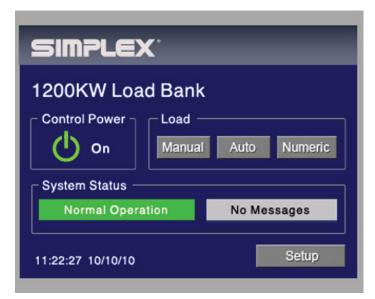

ntrol stations are easily networked. Valuable space is conserved. Reliability is enhanced.

With D-Series controllers, data monitoring and acquisition, load bank automation and BMS integration are made simple. The D-Series is networked via MODBUS RTU over RS-485 or Ethernet allowing simple daisy chain or Ethernet switch cable networking. MODBUS-to-BacNet (or other protocol) convertors are available.

The D-Series controller can be accessed by remote PC by simple assignment of an IP address.

PCintegration software is available.

The D-Series accepts Simplex "Auto-Test" software enabling full automation of load bank testing with data acquisition, report generation and pass-fail testing. Inputs from generator controller data outputs can be accepted to allow integration of full engine data.



Main Screen with Control Power On

## **Features**

- Standard control system for Simplex Stationary Load Banks
- · PLC based
- Color TFT touchpanel operator interface featuring bright colors, excellent contrast and wide viewing angle, perfect for bright sunlight and low light conditions
- Easy upgrades for load bank automation
- · Network capable
- · IP address capable
- PC integration software available
- MODBUS RTU over RS-485 or Ethernet network communications



**Load Application Screen** 



**Metering Screen** 

Simplex, Inc., 5300 Rising Moon Road, Springfield, IL 62711-6228 • 217-483-1600 • Fax 217-483-1616 • www.simplexdirect.com © 2011 Simplex, Inc. All Rights Reserved. • Printed in the USA • 1102-13.01 • Design subject to change without notice.