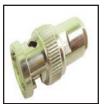

## **BNC CONNECTORS & ADAPTERS**

75-542 75-542G (Gold) Gold BNC Male for RG-58/U and RG-55/U cables. Solder style.

75-551 **BNC Male** connector for RG-59. solder style.

Same as 75-549, except for RG-58/U and RG-55/U, 8281 cable.