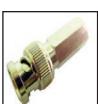

50 ohm. 75-800G-75 75 ohm RG-59 solder BNC connectors, gold with black chrome body. .255" cable opening.

75-800G-50

75-801G-50 50 ohm. RG-179 solder BNC connectors gold with black chrome body with rubber strain relief. .12" cable opening. For use with Calrad RGB cable 55-612B.

75-802G-75

For RG-179. 12" cable opening.

75-549 Solderless screw-on BNC Male for. RG-59/U.

75-549G

75-801G-75 75 ohm. RG-179 solder BNC connector, gold with black chrome body with rubber strain relief. .12" cable opening. For use with Calrad RGB cable 55-612B.