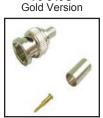

50 ohm. 75-800G-75 75 ohm RG-59 solder BNC connectors, gold with black chrome body. .255" cable opening.

75-800G-50

75-801G-50 50 ohm. RG-179 solder BNC connectors gold with black chrome body with rubber strain relief. .12" cable opening. For use with Calrad RGB cable 55-612B.

75-802G-75

For RG-179. 12" cable opening.

75-549 Solderless screw-on BNC Male for. RG-59/U.

75-549G

75-801G-75 75 ohm. RG-179 solder BNC connector, gold with black chrome body with rubber strain relief. .12" cable opening. For use with Calrad RGB cable 55-612B.