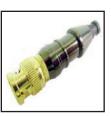

75-802G-75

For RG-179. 12" cable opening.

75-549 Solderless screw-on BNC Male for. RG-59/U.

75-549G

75-801G-75 75 ohm. RG-179 solder BNC connector, gold with black chrome body with rubber strain relief. .12" cable opening. For use with Calrad RGB cable 55-612B.

Use with 55-612B cable 75-803G-75 For RG-59 75 ohm solder Female BNC connector, gold with black chrome body with rubber strain relief. Cable opening is .255".

75-555 BNC crimp on connector for RG-59 cable. 3 pcs.