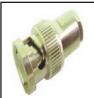

## **BNC CONNECTORS & ADAPTERS**

75-542 75-542G (Gold) Gold BNC Male for RG-58/U and RG-55/U cables. Solder style.

75-551 **BNC Male** connector for RG-59. solder style.

Same as 75-549, except for RG-58/U and RG-55/U, 8281 cable.