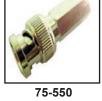

## CALRAC

## 75 Series - Video & RF Connectors

## **BNC CONNECTORS & ADAPTERS**



75-542 75-542G (Gold) Gold BNC Male for RG-58/U and RG-55/U cables. Solder style.



75-551 **BNC Male** connector for RG-59. solder style.



Same as 75-549, except for RG-58/U and RG-55/U, 8281 cable.



50 ohm. 75-800G-75 75 ohm RG-59 solder BNC connectors, gold with black chrome body. .255" cable opening.

75-800G-50



75-801G-50 50 ohm. RG-179 solder BNC connectors gold with black chrome body with rubber strain relief. .12" cable opening. For use with Calrad RGB cable 55-612B.

75-802G-75

For RG-179. 12" cable opening.



75-549 Solderless screw-on BNC Male for. RG-59/U.

75-549G





75-801G-75 75 ohm. RG-179 solder BNC connector, gold with black chrome body with rubber strain relief. .12" cable opening. For use with Calrad RGB cable 55-612B.



Use with 55-612B cable 75-803G-75 For RG-59 75 ohm solder Female BNC connector, gold with black chrome body with rubber strain relief. Cable opening is .255".



75-555 BNC crimp on connector for RG-59 cable. 3 pcs.

75-555-TFE Teflon version. 75-681 75 ohm version.



75-555-20 Same as 75-555 except contact pin accepts 20 quage center conductor cable.



75-610 BNC crimp on connector for RG-6 cable. 3 pcs. 75-680 75 ohm version.



75-609 BNC crimp for RG-59 cable. 2 piece.

75-609-TFE Teflon version.

75-682 75 ohm version.



75-611

BNC crimp for RG-58 cable. 3 piece.

75-607 75 ohm version.



75-687 (8218) 75-687-A (1