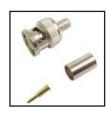

75-609 BNC crimp for RG-59 cable. 2 piece.

75-609-TFE Teflon version.

75-682 75 ohm version.

75-611

BNC crimp for RG-58 cable. 3 piece.

75-607 75 ohm version.

75-687 (8218) 75-687-A (1855A) BNC Male crimp connector for Belden 8218 or 1855A or the equivalent cable. 75 ohm. 3 pieces.

75-686 **BNC Male** connector for RG-179U coax cable. 75 ohm. 3 pieces. Use with Calrad 55-612B cable.

75-684 **BNC Male** connector for RG-179U coax cable. 75 ohm. 2 pieces.

75-612 BNC crimp connector for RG-58 cable. 2 piece.