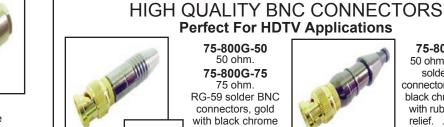

50 ohm. 75-800G-75 75 ohm RG-59 solder BNC connectors, gold with black chrome body. .255" cable opening.

75-800G-50

75-801G-50 50 ohm. RG-179 solder BNC connectors gold with black chrome body with rubber strain relief. .12" cable opening. For use with Calrad RGB cable 55-612B.

75-802G-75

For RG-179. 12" cable opening.

75-549 Solderless screw-on BNC Male for. RG-59/U.

75-549G

75-801G-75 75 ohm. RG-179 solder BNC connector, gold with black chrome body with rubber strain relief. .12" cable opening. For use with Calrad RGB cable 55-612B.