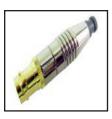

## **BNC CONNECTORS & ADAPTERS**

75-542 75-542G (Gold) Gold BNC Male for RG-58/U and RG-55/U cables. Solder style.

75-551 **BNC Male** connector for RG-59. solder style.

Same as 75-549, except for RG-58/U and RG-55/U, 8281 cable.