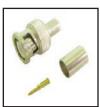

Use with 55-612B cable 75-803G-75 For RG-59 75 ohm solder Female BNC connector, gold with black chrome body with rubber strain relief. Cable opening is .255".

75-555 BNC crimp on connector for RG-59 cable. 3 pcs.