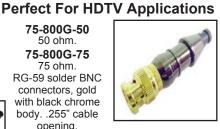

50 ohm. 75-800G-75 75 ohm RG-59 solder BNC connectors, gold with black chrome body. .255" cable opening.

75-800G-50

75-801G-50 50 ohm. RG-179 solder BNC connectors gold with black chrome body with rubber strain relief. .12" cable opening. For use with Calrad RGB cable 55-612B.