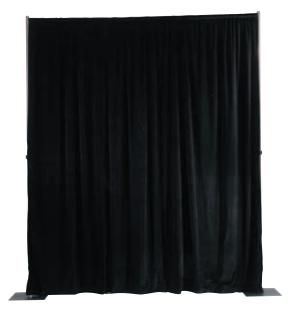

### PIPE AND DRAPERY BACKGROUND SYSTEM

- Free standing system assembles in minutes without tools.
- Multi-purpose applications such as subdividing rooms, blocking light at entrance ways and an add-on to Fast-Fold® Drapery Kits for wider rooms.
- Available in your choice of fire retardant cotton velour or inherently flame retardant Ultra Velour materials.
- Available in three heights and variable widths to fit any application.
- Drape panels can be custom sized to fit a specific application.

#### **DRAPE PANELS**

| Overall Size<br>H x W |           | Drapery<br>Panels |      |      |
|-----------------------|-----------|-------------------|------|------|
| ft.                   | cm.       | Black             | Blue | Gray |
| 4' x 13'              | 122 x 396 | Х                 | Χ    | Χ    |
| 12' x 13'             | 366 x 396 | Х                 | Χ    | Χ    |
| 16' x 13'             | 488 x 396 | Х                 | Χ    | Χ    |