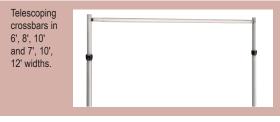

#### TELESCOPIC DRAPERY CROSSBARS

| Fixed t | Stops<br>cm.                   | Telescopic<br>Drapery<br>Crossbar |
|---------|--------------------------------|-----------------------------------|
|         | 183, 244, 305<br>213, 305, 366 | X<br>X                            |