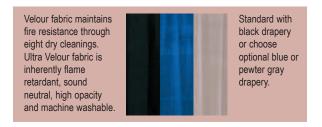

### PIPE AND DRAPERY BACKGROUND SYSTEM

- Free standing system assembles in minutes without tools.
- Multi-purpose applications such as subdividing rooms, blocking light at entrance ways and an add-on to Fast-Fold® Drapery Kits for wider rooms.
- Available in your choice of fire retardant cotton velour or inherently flame retardant Ultra Velour materials.
- Available in three heights and variable widths to fit any application.
- Drape panels can be custom sized to fit a specific application.

#### **DRAPE PANELS**

| Overall Size<br>H x W |           | Drapery<br>Panels |      |      |
|-----------------------|-----------|-------------------|------|------|
| ft.                   | cm.       | Black             | Blue | Gray |
| 4' x 13'              | 122 x 396 | Х                 | Χ    | Χ    |
| 12' x 13'             | 366 x 396 | Х                 | Χ    | Χ    |
| 16' x 13'             | 488 x 396 | Х                 | Χ    | Χ    |