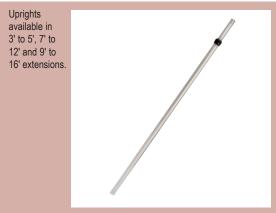

## TELESCOPIC DRAPERY UPRIGHT

| Height Extension<br>Range<br>ft. cm. |           | Telescopic<br>Drapery Upright<br>(2 Required) |
|--------------------------------------|-----------|-----------------------------------------------|
| 3' - 5'                              | 91 - 152  | χ                                             |
| 7' - 12'                             | 213 - 366 | Χ                                             |
| 9' - 16'                             | 274 - 488 | Χ                                             |