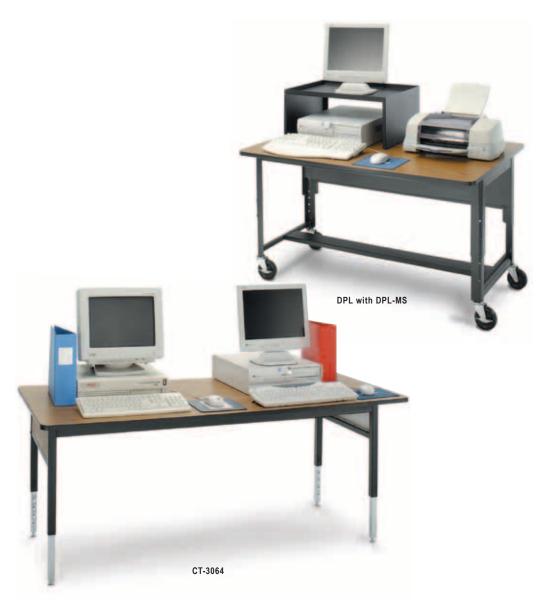

## **advance** COMPUTER TABLES

- Handsome black powder coated finish with simulated oak top blends well with today's computer and multimedia equipment.
- Model DPL features a large 48" W x 30" D work surface.
- DPL is height adjustable in 1½" increments from 19" to 26½" H.
- Model CT-3064
  accommodates two operators
  while CT-3096 provides a
  spacious work area for three
  operators.
- CT-3064 and CT-3096 are height adjustable from 20" to 27<sup>1</sup>/<sub>2</sub>" and feature built-in wiring and cable management compartment.

## ADVANCE COMPUTER TABLES AND ACCESSORIES

| Model |                                                               | nsions<br>V x D<br>cm. |
|-------|---------------------------------------------------------------|------------------------|
| DPL   | 26 <sup>1</sup> / <sub>2</sub> " x 48" x 30"<br>Monitor Shelf | 67 x 122 x 76          |

## **ADVANCE LAMINATED TOP COMPUTER TABLES**

| Model   | Dimensions<br>H x W x D<br>in. cm. |               |
|---------|------------------------------------|---------------|
| CT-3064 | 27" x 64" x 30"                    | 69 x 163 x 76 |
| CT-3096 | 27" x 96" x 30"                    | 69 x 244 x 76 |