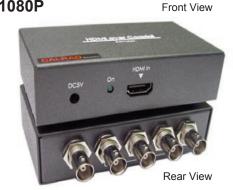

#### 40-1095 HDMI 1.3B, 1080P-3D OVER FIVE COAX CABLES **ENCODING-DECODING SYSTEM**

Extend HDMI 1.3b digital signals over five 75Ω BNC or 'F' coaxial cables. Supports 480I, 480P, 720P, 1080I and 1080P resolutions. HDMI, HDCP and RoHS compliant. Use existing coaxial cables to extend a 1080P signal up to 300 ft. Includes the HDMI over coaxial transmitter, the HDMI over coaxial receiver and 5Vdc power supply.

#### Specifications

Video Amplifier Bandwidth:3.4 GHz Video Amplifier Frequency:340 MHz Vertical Frequency Range: 50 - 85 Hz Input Connector: HDMI Female X 1 Output Connectors: BNC Female X 5 Power Supply : 5 Vdc Size: Length 4.29" X Width 2.48" x Height 1.18"

### 1080P