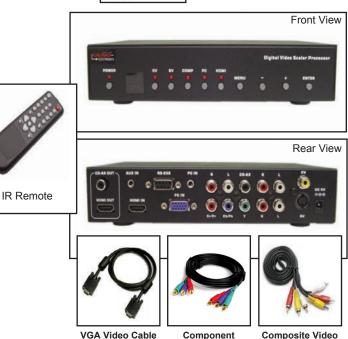

#### 40-255I MULTIPLE VIDEO SIGNAL FORMAT TO HDMI 1.2 DIGITAL VIDEO SCALER PROCESSOR

Upscale composite video, S-video, SVGA or component video to HDMI 1.2. Also convert digital or analog audio to HDMI 1.2 combined audio and video or digital coaxial SPIDIF output. Comprehensive OSD menu allows the user to select a variety of settings and output resolutions. IR, RS232 or manual control. Supports 480P, 720P, 1080I and 1080P resolutions.

#### **Specifications**

HDMI 1.2 HDCP compliant

Supports 50/60Hz frame rate conversion

Picture adjustments: Contrast, Brightness, Hue, Saturation, Sharpness, RGB levels and Aspect ratio. Inputs: Component Video, Composite Video, S-Video, SVGA and HDMI 1.2+ Aux analog audio for DVI adapter connectivity. Outputs: HDMI 1.2, RCA SPDIF. Includes one ea. of a 3 ft. VGA cable, 3 ft. component cable,

3 ft. composite, L+R cable and 5 Vdc power supply. Size: Length 8.375" x Width 6" x Height 1.25"