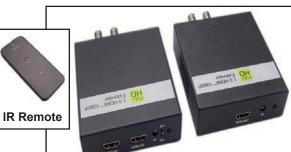

#### 40-1096 2 Input HDMI 1.3B, 1080P-3D OVER A SINGLE COAX CABLE ENCODING-DECODING SYSTEM

Extend HDMI 1.3b, 1080P digital signals over a single RG59 or RG6 coax cable. Advanced chip technolgy enables HDMI to be delivered over new or existing coax cable available in most homes over long distances with IR control back to the source and to switch between HDMI inputs on the transmitter. Include 2 button IR remote, 5Vdc power supply.

#### Specifications

Video amplifier Speed 10.2 Gbps (HDMI 1.3b) Video Amplifier Bandwidth: 340Mhz, up to 12 bit YUV 444 Supported @ 1080p Power Supply: 5Vdc, 2A Size: Length 4.75" x Width 3.75" Height 1.2"

# HDMI Over a Single Coax Cable