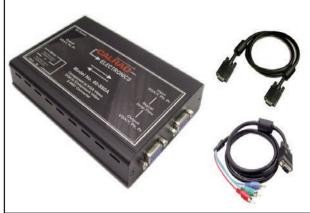

#### 40-880A TWO WAY PC \ HDTV, HDTV \ PC CONVERTER

This Bi-directional 2 way scaler converts PC VGA to HD component video or HD component video to PC VGA. Supports HD resolutions of 480P, 720P, 1080i and 1080P and PC resolutions of VGA, SVGA, XGA, SXGA, UXGA, WXGA, WSXGA and WUXGA. The comprehensive OSD menu allows users to adjust output resolutions, contrast, brightness, hue, saturation and sharpness. Loop out for local monitor. 5 Volt DC power supply and VGA, VGA to Component cables are included.