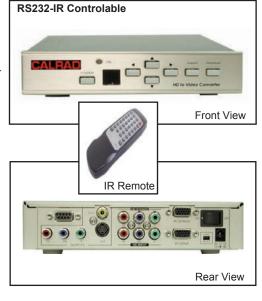

### 40-888 VGA, HDTV COMPONENT VIDEO TO S-VIDEO, COMPOSITE VIDEO, 480i COMPONENT VIDEO CONVERTER/SCALER

The 40-888 allows you to convert VGA or 480i component video to composite video or S-Video. Supports NTSC 3.58, NTSC 4.43, Pal-M, Pal-N or Secam formats. Switchable component video or VGA inputs. Manual push button or IR remote controlled. RS232 for PC control. Easy to use OSD menu allows you to change output resolution, brightness and contrast. Supports input resolutions of 640X480, 800X600, 1024X768 and 1280X1024. Output resolution 480i or 480P. Includes 3 ft. VGA cable, 3 Ft., component video cable, 3 ft. composite video cable, 3 ft. s-video cable, IR remote control, 5Vdc power supply. Size: Length 8" x Width 6" x Height 2".