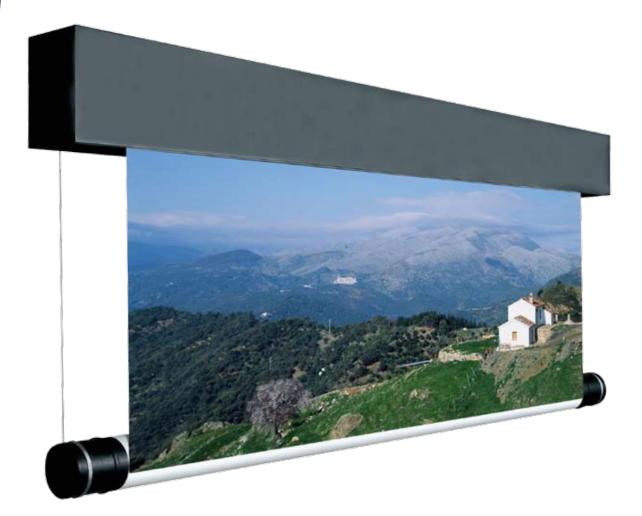

Available in widths over 39', the Arena Electrol® is the solution to your large venue motorized projection screen needs. The Arena Electrol® is designed with a unique built-in balancing system and steel cable guides to ensure smooth, even screen retraction and a flat viewing surface with each use. The housing for the Arena Electrol® features a durable steel inner frame with a black steel case finish and fixed mounting brackets. The Arena Electrol® includes a radio frequency remote control and a three position wall switch. The projection screen surface is centered in the screen housing. Available with Matte White and Perforated Matte White fabric.

- Internal steel structure supports roller and fabric assembly. The steel structure is clad with painted black steel casing providing a finished appearance.
- Furnished with mounting brackets that may be attached to the top or back of the case.
- Screen is raised by two steel cables wound on the roller. Built-in balancing system ensures the roller remains perfectly horizontal.
- Available in sizes up to 19'-8" high x 39'-4" wide. Screen is custom made to order in the size desired.
- Includes a radio frequency remote control and a three position wall switch.
- The projection screen surface is centered in the screen housing.
- Available with Matte White and Perforated Matte White fabric, no borders.

Unique built-in balancing system and steel cable guides to ensure smooth, even screen retraction and a flat viewing surface with each use.

Da-Lite Screen Company, Inc.

3100 North Detroit Street P.O. Box 137