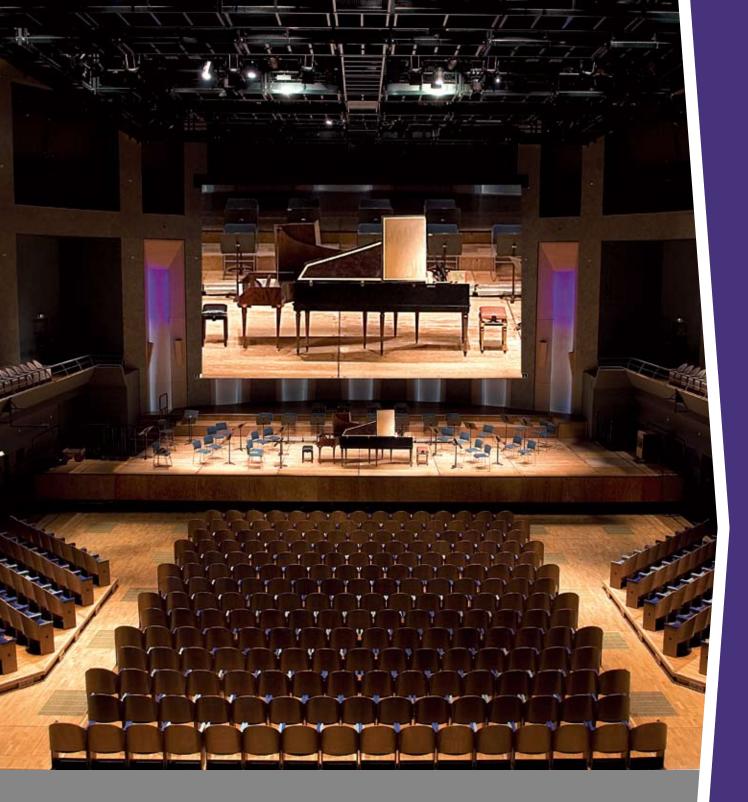

Available in widths over 39', the Arena Electrol® is the solution to your large venue motorized projection screen needs. The Arena Electrol® is designed with a unique built-in balancing system and steel cable guides to ensure smooth, even screen retraction and a flat viewing surface with each use. The housing for the Arena Electrol® features a durable steel inner frame with a black steel case finish and fixed mounting brackets. The Arena Electrol® includes a radio frequency remote control and a three position wall switch. The projection screen surface is centered in the screen housing. Available with Matte White and Perforated Matte White fabric.