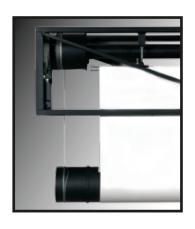

- Internal steel structure supports roller and fabric assembly. The steel structure is clad with painted black steel casing providing a finished appearance.
- Furnished with mounting brackets that may be attached to the top or back of the case.
- Screen is raised by two steel cables wound on the roller. Built-in balancing system ensures the roller remains perfectly horizontal.
- Available in sizes up to 19'-8" high x 39'-4" wide. Screen is custom made to order in the size desired.
- Includes a radio frequency remote control and a three position wall switch.
- The projection screen surface is centered in the screen housing.
- Available with Matte White and Perforated Matte White fabric, no borders.

Unique built-in balancing system and steel cable guides to ensure smooth, even screen retraction and a flat viewing surface with each use.

Da-Lite Screen Company, Inc.

3100 North Detroit Street P.O. Box 137