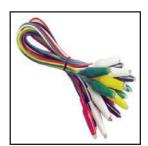

#### 90-764 TEST CLIP SET

Same as 90-767, but with medium weight clips and wire. Colors: White, Black, Red, Green, Yellow.