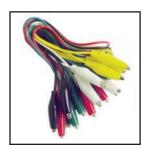

#### 90-767 TEST CLIP SET

Thin wire kit of 10 leads, 15" long. Miniature insulated alligator clip each end. 2 each of 5 colors: White, Black, Red, Green, Yellow.