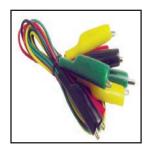

#### 90-770 HEAVY DUTY TEST CLIP SET

Heavy duty, flexible wire, insulated clips. Four 30" cables. Colors: Black, Red, Green, Yellow.