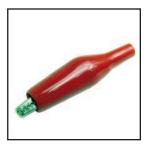

## RUBBER INSULATED ALLIGATOR CLIPS

Sturdy nickel plated jaws with strong spring and hard bite. 1<sup>1</sup>/<sub>2</sub>" long.

**90-766**.....Red