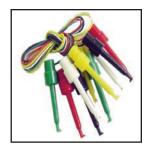

#### 90-781 TEST CLIP SET

Features 5 color-coded leads, terminated with wire hooks for hands free testing. Colors: White, Black, Red, Green, Yellow.