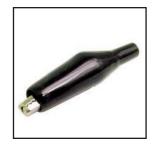

### RUBBER INSULATED ALLIGATOR CLIPS

Sturdy nickel plated jaws with strong spring and hard bite. 11/2" long.

90-765.....Black