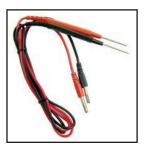

#### 65-308 TEST LEADS

Same as 65-295A, but molded banana plugs one end to test prods. 3 ft. long.