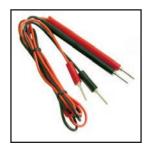

#### 65-295A TEST LEADS

Molded, 3 ft. long, extra flexible, strain relief at each end to minimize breakage, test prods both ends.