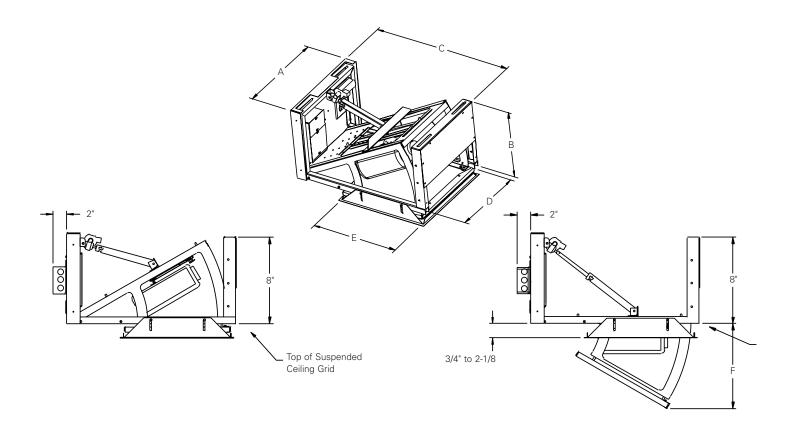

For optional remote control operation, see options on pages 39-40.

| Model     |           | Load Capacity<br>Ibs. kg |      | Width "A"<br>in. cm |    | Height "B"<br>in. cm |    | Depth "C"<br>in. cm |    | Width "D"<br>in. cm |    | Depth "E"<br>in. cm |    | Travel "F" in. cm |    |
|-----------|-----------|--------------------------|------|---------------------|----|----------------------|----|---------------------|----|---------------------|----|---------------------|----|-------------------|----|
| Da-Lift I | Pivot 26P | 25                       | 11.3 | 17"                 | 43 | 13"                  | 33 | 251/4"              | 64 | 15 <sup>7</sup> /8" | 40 | 15 <sup>7</sup> /8" | 40 | 13"               | 33 |
| Da-Lift I | Pivot 33P | 25                       | 11.3 | 211/2"              | 55 | 16"                  | 41 | 321/4"              | 82 | 203/8"              | 52 | 203/8"              | 52 | 161/2"            | 42 |