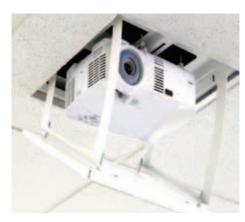

## **DA-LIFT PIVOT**

## **Electric Ceiling Lift for Video Projectors**

- Utilizes a pivot feature that is engineered and designed with a fixed pivot point that helps ensure proper projector alignment during and after installation.
- · Available in white powder coated finish and a choice of two sizes.
- Comes complete with an Advance UPM-1 universal projector mount, pre-wired duplex female receptacle and duplex plate and internally mounted control switch for installer operation.
- Designed to mount in either suspended or drywall ceilings with your choice of optional infrared or radio frequency remote operation.