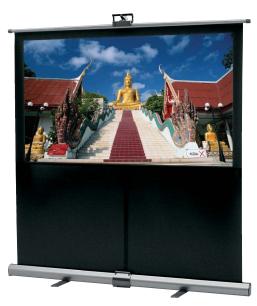

## **THEATER-LITE**

## Lightweight, Portable Screen

- Lightweight and sets up quickly.
- Extension arm features four height settings.
- Stores easily when not in use.
- Available in all sizes with our exclusive Wide Power screen surface with a gain of 2.2 and a generous 45 degree viewing angle.

## Available Screen Surface: Wide Power.

Ease of setup makes the Theater-Lite an ideal choice for a portable home theater.