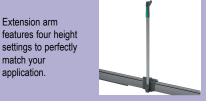

## Lightweight, Portable Screen

- Lightweight and sets up quickly.
- Extension arm features four height settings.
- Stores easily when not in use.
- Available in all sizes with our exclusive Wide Power screen surface with a gain of 2.2 and a generous 45 degree viewing angle.