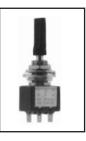

MINIATURE FLAT TOGGLE SWITCH SERIES Specially designed for decorative appearance with ease in smooth switching operation in mind. Specify part number. Specifications Contact rating: 6 Amp–125 Vac, 3 Amp–250 Vac. Bushing: <sup>1</sup>/<sub>4</sub>". Thread length: <sup>5</sup>/<sub>16</sub>". All necessary mounting hardware included.

**40-580**..... SPDT, On-On **40-581**.....SPDT, On-On Momentary **40-582**.....SPDT, On-Off-On **40-583**.....SPDT, On-Off-On, Mom. **40-584**.....SPDT,-On-Off-On, Mom. Body Size 40-580 thru 40-584: <sup>1</sup>/<sub>2</sub>" x <sup>5</sup>/<sub>16</sub>" x <sup>1</sup>/<sub>2</sub>" deep including terminals