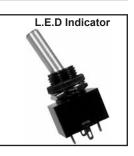

SWITCH

SPST switch. Rated 10 Amp, 125 volt. Neon bulb operates on 117 AC line. Has built-in resistor, 1<sup>1</sup>/<sub>4</sub>" x <sup>5</sup>/<sub>8</sub>" top dimensions.

40-635A

12 volt DC version of 40-635.

#### L.E.D. TOGGLE SWITCHES

#### HEAVY DUTY 20 AMP (125V) SWITCHES

#### HEAVY DUTY 20 AMP (125V) SWITCHES

Mounts in  $\frac{1}{2}$ " hole. Bushing size:  $\frac{15}{32}$ " dia x  $\frac{3}{6}$ " long. Body size:  $\frac{15}{16}$ " x  $\frac{3}{4}$ " x 1" deep. **40-562** ...... DPDT (On-On) **40-563** DPDT (On-Off-On) Center Off

#### HEAVY DUTY TOGGLE SWITCHES

Fast snap action toggles. Extremely smooth operation. Flat chrome handle. Rate 6 Amps, 250 volts. Silver contacts. Specify type. Both mount in 1/2" hole. Bushing size: 15/32 dia x 3/8"



## L.E.D Indicator 40











#### 40-600, SPST 40-601, DPDT TOGGLE SWITCH

SPST bakelite case, bat handle with chrome on/off plate. Solder-type terminals. Rated 3 Amp, 125 volt. **40-600** Size: 1" x <sup>9</sup>/16" x 1<sup>1</sup>/8" deep to top of <sup>7</sup>/16" bushing.

**40-601** Size:  $1^{1}/8" \times 3^{4}" \times 1^{1}/4"$  deep to top of 7/16" bushing.

#### 40-602 HEAVY DUTY CENTER-OFF TOGGLE SWITCH

DPDT center-off, rated 6 Amp, 125 volt, bat handle, red and black on/off plate. Screw terminals. Size:  $1^{5}/_{16}$ " x  $3^{4}/_{4}$ " x  $1^{3}/_{8}$ " deep, mounts in  $7/_{16}$ " hole.

### 40-691

**HEAVY DUTY TOGGLE SWITCH** SPST 6 Amp, 125 Vac. Body size:  $1^{1}/_{8}$ " x  $5^{5}/_{8}$ " x  $7/_{8}$ " deep. Screw terminals. Mounts in  $1/_{2}$ " hole. **40-692** 

DPDT 6 Amp, 125 Vac. Body si