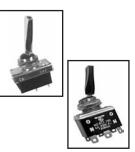

#### HEAVY DUTY 20 AMP (125V) SWITCHES

Mounts in  $\frac{1}{2}$ " hole. Bushing size:  $\frac{15}{32}$ " dia x  $\frac{3}{6}$ " long. Body size:  $\frac{15}{16}$ " x  $\frac{3}{4}$ " x 1" deep. **40-562** ...... DPDT (On-On) **40-563** DPDT (On-Off-On) Center Off

#### HEAVY DUTY TOGGLE SWITCHES

Fast snap action toggles. Extremely smooth operation. Flat chrome handle. Rate 6 Amps, 250 volts. Silver contacts. Specify type. Both mount in 1/2" hole. Bushing size: 15/32 dia x 3/8"