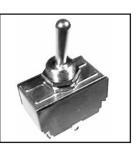

#### HEAVY DUTY 20 AMP (125V) SWITCHES

Mounts in  $\frac{1}{2}$ " hole. Bushing size:  $\frac{15}{32}$ " dia x  $\frac{3}{6}$ " long. Body size:  $\frac{15}{16}$ " x  $\frac{3}{4}$ " x 1" deep. **40-562** ...... DPDT (On-On) **40-563** DPDT (On-Off-On) Center Off

#### HEAVY DUTY TOGGLE SWITCHES

Fast snap action toggles. Extremely smooth operation. Flat chrome handle. Rate 6 Amps, 250 volts. Silver contacts. Specify type. Both mount in 1/2" hole. Bushing size: 15/32 dia x 3/8"