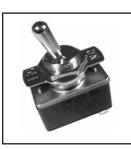

#### HEAVY DUTY 20 AMP (125V) SWITCHES

Mounts in  $\frac{1}{2}$ " hole. Bushing size:  $\frac{15}{32}$ " dia x  $\frac{3}{6}$ " long. Body size:  $\frac{15}{16}$ " x  $\frac{3}{4}$ " x 1" deep. **40-562** ...... DPDT (On-On) **40-563** DPDT (On-Off-On) Center Off

#### HEAVY DUTY TOGGLE SWITCHES

Fast snap action toggles. Extremely smooth operation. Flat chrome handle. Rate 6 Amps, 250 volts. Silver contacts. Specify type. Both mount in 1/2" hole. Bushing size: 15/32 dia x 3/8"