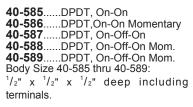

e. **40-692** 

DPDT 6 Amp, 125 Vac. Body size:  $1^{5}/_{16}$ " x  $^{3}/_{4}$ " x  $^{3}/_{4}$ ". Screw terminals. Mounts in  $^{1}/2$ " hole.







MINIATURE FLAT TOGGLE SWITCH SERIES Specially designed for decorative appearance with ease in smooth switching operation in mind. Specify part number. Specifications Contact rating: 6 Amp–125 Vac, 3 Amp–250 Vac. Bushing: <sup>1</sup>/<sub>4</sub>". Thread length: <sup>5</sup>/<sub>16</sub>". All necessary mounting hardware included.

**40-580**..... SPDT, On-On **40-581**.....SPDT, On-On Momentary **40-582**.....SPDT, On-Off-On **40-583**.....SPDT, On-Off-On, Mom. **40-584**.....SPDT,-On-Off-On, Mom. Body Size 40-580 thru 40-584: <sup>1</sup>/<sub>2</sub>" x <sup>5</sup>/<sub>16</sub>" x <sup>1</sup>/<sub>2</sub>" deep including terminals