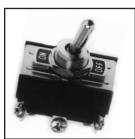

#### HEAVY DUTY 20 AMP (125V) SWITCHES

Mounts in  $\frac{1}{2}$ " hole. Bushing size:  $\frac{15}{32}$ " dia x  $\frac{3}{6}$ " long. Body size:  $\frac{15}{16}$ " x  $\frac{3}{4}$ " x 1" deep. **40-562** ...... DPDT (On-On) **40-563** DPDT (On-Off-On) Center Off