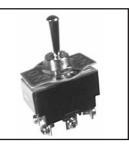

#### HEAVY DUTY 20 AMP (125V) SWITCHES

Mounts in  $\frac{1}{2}$ " hole. Bushing size:  $\frac{15}{32}$ " dia x  $\frac{3}{6}$ " long. Body size:  $\frac{15}{16}$ " x  $\frac{3}{4}$ " x 1" deep. **40-562** ...... DPDT (On-On) **40-563** DPDT (On-Off-On) Center Off

#### HEAVY DUTY TOGGLE SWITCHES

Fast snap action toggles. Extremely smooth operation. Flat chrome handle. Rate 6 Amps, 250 volts. Silver contacts. Specify type. Both mount in 1/2" hole. Bushing size: 15/32 dia x 3/8"