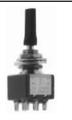

MINIATURE FLAT TOGGLE SWITCH SERIES Specially designed for decorative appearance with ease in smooth switching operation in mind. Specify part number. Specifications Contact rating: 6 Amp–125 Vac, 3 Amp–250 Vac. Bushing: <sup>1</sup>/<sub>4</sub>". Thread length: <sup>5</sup>/<sub>16</sub>". All necessary mounting hardware included.

**40-580**..... SPDT, On-On **40-581**.....SPDT, On-On Momentary **40-582**.....SPDT, On-Off-On **40-583**.....SPDT, On-Off-On, Mom. **40-584**.....SPDT,-On-Off-On, Mom. Body Size 40-580 thru 40-584: <sup>1</sup>/<sub>2</sub>" x <sup>5</sup>/<sub>16</sub>" x <sup>1</sup>/<sub>2</sub>" deep including terminals