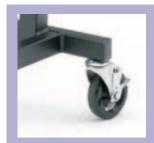

## **CONFIDENCE MONITOR STANDS**

- Available in automated (MPS-ACM) and manual (MPS-MCM) versions.
- Unique rail mounting system makes installation simple for any flat panel with mounting holes 1½" to 26" apart horizontally and up to 16" vertically.
- Monitor can be tilted upward between 15 and 50 degrees from vertical.
- Heavy duty 5" casters provide a safe and stable transport of flat panel monitors when navigating uneven surfaces.
- The MPS-ACM includes a 6-foot power cord and radio frequency remote with a range of 30 feet.
- An optional skit is available to aesthetically enhance the look of the stand.

Radio frequency remote.

5" heavy duty casters.

Optional skirt.

Monitor tilts between 15 and 50 degrees from