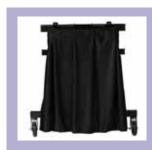

## **CONFIDENCE MONITOR STANDS**

- Available in automated (MPS-ACM) and manual (MPS-MCM) versions.
- Unique rail mounting system makes installation simple for any flat panel with mounting holes 1½" to 26" apart horizontally and up to 16" vertically.
- Monitor can be tilted upward between 15 and 50 degrees from vertical.
- Heavy duty 5" casters provide a safe and stable transport of flat panel monitors when navigating uneven surfaces.
- The MPS-ACM includes a 6-foot power cord and radio frequency remote with a range of 30 feet.
- An optional skit is available to aesthetically enhance the look of the stand.

Radio frequency remote.

5" heavy duty casters.

Optional skirt.

Monitor tilts between 15 and 50 degrees from