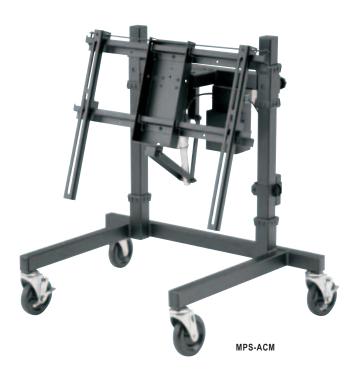

## **CONFIDENCE MONITOR STANDS**

- Available in automated (MPS-ACM) and manual (MPS-MCM) versions.
- Unique rail mounting system makes installation simple for any flat panel with mounting holes 1½" to 26" apart horizontally and up to 16" vertically.
- Monitor can be tilted upward between 15 and 50 degrees from vertical.
- Heavy duty 5" casters provide a safe and stable transport of flat panel monitors when navigating uneven surfaces.
- The MPS-ACM includes a 6-foot power cord and radio frequency remote with a range of 30 feet.
- An optional skit is available to aesthetically enhance the look of the stand.