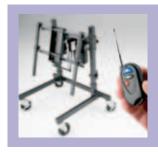

## **CONFIDENCE MONITOR STANDS**

- Available in automated (MPS-ACM) and manual (MPS-MCM) versions.
- Unique rail mounting system makes installation simple for any flat panel with mounting holes 1½" to 26" apart horizontally and up to 16" vertically.
- Monitor can be tilted upward between 15 and 50 degrees from vertical.
- Heavy duty 5" casters provide a safe and stable transport of flat panel monitors when navigating uneven surfaces.
- The MPS-ACM includes a 6-foot power cord and radio frequency remote with a range of 30 feet.
- An optional skit is available to aesthetically enhance the look of the stand.

Radio frequency remote.

5" heavy duty casters.

Optional skirt.

Monitor tilts between 15 and 50 degrees from