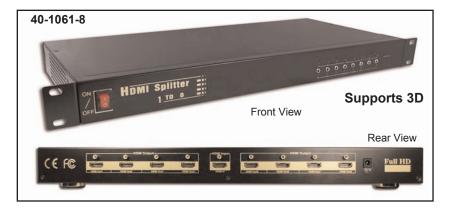

#### 40-1061-8, 1X8 HDMI 1.3, 3D DISTRIBUTION AMPLIFIER 40-1061-16, 1X16 HDMI 1.3, 3D DISTRIBUTION AMPLIFIER

One input to eight outputs HDMI 1.3 distribution amplifier. HDCP and HDMI 1.4a compliant. Supports HDTV resolutions of 480P, 720P, 1080i and 1080P.40-1061-8 size: Length 8.9" x Width 6.2" x Height 1.0". 5Vdc power supply included. Color: Black. 19" rack mounted design.