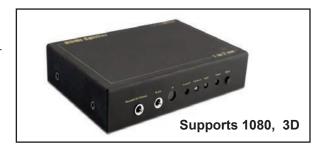

### 40-1061-2, 1X2 HDMI 1.3, 3D DISTRIBUTION AMPLIFIER

One input to two outputs HDMI 1.3 distribution amplifier. HDCP and HDMI 1.4a compliant. Supports HDTV resolutions of 108i and 1080P. 5Vdc power supply included. Length 3.4" X Width 1.85" X Height 1.0". Color: Black.