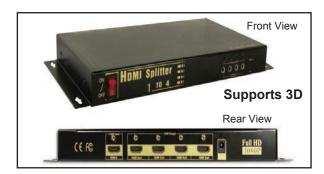

#### 40-1061-4, 1X4 HDMI 1.3, 3D DISTRIBUTION AMPLIFIER

One input to four outputs HDMI 1.3 distribution amplifier. HDCP and HDMI 1.4a compliant. Supports HDTV resolutions of 108il and 1080P. Front panel on/off power switch. Length 10.2" X Width 4.5" X Height 1.0". 5Vdc power supply included. Color: Black.