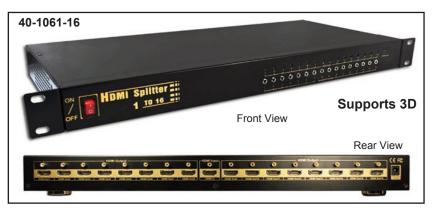

#### 40-1061-8, 1X8 HDMI 1.3, 3D DISTRIBUTION AMPLIFIER 40-1061-16, 1X16 HDMI 1.3, 3D DISTRIBUTION AMPLIFIER

One input to eight outputs HDMI 1.3 distribution amplifier. HDCP and HDMI 1.4a compliant. Supports HDTV resolutions of 480P, 720P, 1080i and 1080P.40-1061-8 size: Length 8.9" x Width 6.2" x Height 1.0". 5Vdc power supply included. Color: Black. 19" rack mounted design.