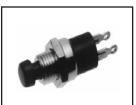

## SPDT MOMENTARY PUSH TO MAKE OR BREAK

Rated 3 Amp, 125 Vac. Mounting hole:  $^{1}$ /4". Body size:  $^{7}$ /16" x  $^{7}$ /16". Normally open or normally closed.

| 40-693 | <br>. Red |
|--------|-----------|
| 40-694 | <br>Black |