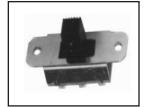

#### **MINI SLIDE SWITCHES**

Used where small size is necessary. Rated 0.25 Amp, 125 volt. Size: 5/16" x 5/8" x 3/8" deep including terminals.

**40-622** ...... SPDT Mtg. Centers <sup>11</sup>/<sub>16</sub>" **40-623** ...... DPDT Mtg. Centers <sup>3</sup>/<sub>4</sub>"