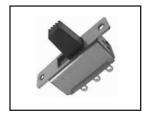

#### 40-620 SLIDE SWITCH

DPDT, positive action. Size 1³/8" x ¹/2". Mounting centers: 1¹/8". Rated 0.5 Amp, 125 volt. Color is black.

#### 40-621

**CENTER-OFF SLIDE SWITCH**Same as the 40-620 except for

Same as the 40-620 except fo center-off position. Color is black.