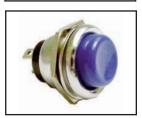

## HEAVY DUTY PUSHBUTTON SWITCH

SPST momentary, push to make. Rated 3 Amp, 125 volt. Specify color. Hole size: <sup>5</sup>/8".

**40-627** ......Black **40-629-BU** Blue **40-628** .....Red **40-629-WH** White **40-629** ...Green **40-629-YL** Yellow