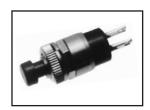

## HEAVY DUTY PUSHBUTTON SWITCH

SPST momentary, push to make. Rated 3 Amp, 125 volt. Specify color. Hole size: <sup>5</sup>/8".

**40-627** ......Black **40-629-BU** Blue **40-628** .....Red **40-629-WH** White **40-629** ...Green **40-629-YL** Yellow