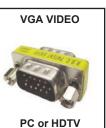

# PC or HDTV 30-587 Nickel 30-587G Gold 15-pin Female to Female gender changer. High density "D" connector sockets

for inline or panel mounting.

**VGA VIDEO** 

30-588 Gold 15-pin Male to Male gender changer. High density "D" connector plugs for inline or panel mounting.