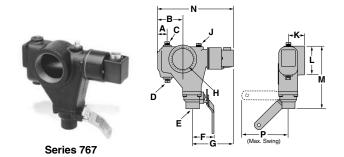

### Series 767 Low Water Cut-Offs

- For residential and commercial low pressure boiler applications
- · For boilers of any steaming capacity
- 2½" NPT body tapping for side mounting on boilers
- Lever-operated, full port ball valve for easy blow down
- Adjustable BX outlet for easy installation
- Dual precision switches for dependable operation of the low water cut-off and alarm or electric water feeder
- Large float chamber
- Maximum steam pressure 20 psi (1.4 kg/cm²)

## Dimensions, in. (mm)

|   | Α          | В                        | С   | D   | E   | F                                    | G        | Н    | J   | K            | L         | M           | N              | Р        |
|---|------------|--------------------------|-----|-----|-----|--------------------------------------|----------|------|-----|--------------|-----------|-------------|----------------|----------|
|   |            |                          | NPT | NPT | NPT |                                      |          | NPT  | NPT |              |           |             |                |          |
| 1 | 5/2 (29.3) | 3 <sup>1</sup> ‰ (186.5) | 3%  | 3%  | 3/4 | 2 <sup>13</sup> / <sub>16</sub> (71) | 5% (137) | 21/2 | 1/4 | 23/64 (51.9) | 35/8 (92) | 85/32 (207) | 911/16 (246.6) | 5½ (140) |