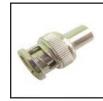

BNC Male to RCA Female. 75-547G Gold version. 75-694

75-547

75-548 BNC Female to RCA Male. 75-548G Gold version 75-548-S Nickel body, Gold pin **75-695** 75 ohm version.

75-562 **BNC Male to BNC** Male adapter. Overall length: 1.25".