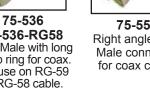

## **UHF CONNECTORS & ADAPTERS**

75-536-RG58 UHF Male with long crimp ring for coax. For use on RG-59 or RG-58 cable.

75-524 UHF Female to "F" Female.

75-558 Right angle UHF Male connector for coax cable.