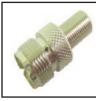

BNC Male to RCA Female. 75-547G Gold version. 75-694

75-547

75-548 BNC Female to RCA Male. 75-548G Gold version 75-548-S Nickel body, Gold pin **75-695** 75 ohm version.

75-562 **BNC Male to BNC** Male adapter. Overall length: 1.25".

**75-699** 75 ohm version

75-553 3.5 mm mini phone plug to a BNC-type Female connector.

75-546 BNC Female to BNC Female. Over all length: 1.29". 75-546G Gold version. 75-692 75 ohm version.

75-629 BNC Female to a RCA Female.