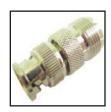

BNC Male to RCA Female. 75-547G Gold version. 75-694

75-547

75-548 BNC Female to RCA Male. 75-548G Gold version 75-548-S Nickel body, Gold pin **75-695** 75 ohm version.

75-562 **BNC Male to BNC** Male adapter. Overall length: 1.25".

**75-699** 75 ohm version

75-553 3.5 mm mini phone plug to a BNC-type Female connector.

75-546 BNC Female to BNC Female. Over all length: 1.29". 75-546G Gold version. 75-692 75 ohm version.

75-629 BNC Female to a RCA Female.