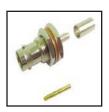

75-685 BNC Female chassis mount jack for RG-174U cable. 75 ohm. Fits in a 1/2" "D" hole. Bushing length .33" **75-688** RG-59 version.

75-544 UHF Female to BNC Male.

75-563 RCA Male to BNC Male. Over all length is 1.55".