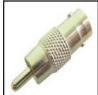

BNC Male to RCA Female. 75-547G Gold version. 75-694

75-547

75-548 BNC Female to RCA Male. 75-548G Gold version 75-548-S Nickel body, Gold pin **75-695** 75 ohm version.

75-562 **BNC Male to BNC** Male adapter. Overall length: 1.25".