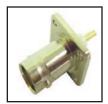

## BNC CONNECTORS & ADAPTERS . . . continued

75-514 BNC Female, isolated ground from chassis. Length is 1.06". Mounts in .37" chassis hole. Bushing length .38".

75-515 BNC Female. chassis-mount. Length is 1.08".

75-685 BNC Female chassis mount jack for RG-174U cable. 75 ohm. Fits in a 1/2" "D" hole. Bushing length .33" **75-688** RG-59 version.

75-544 UHF Female to BNC Male.

75-563 RCA Male to BNC Male. Over all length is 1.55".