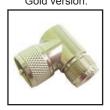

30-469 UHF universal jack adaptor. Adapts SO-239 to Motorola-type auto antenna jack or RCA-type phone jack.

75-516 F-81 type Female to PL-259 type Male adapter. 75-516G Gold version.

30-470 UHF right angle adapter SO-239 to PL-259.