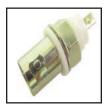

## BNC CONNECTORS & ADAPTERS . . . continued

75-514 BNC Female, isolated ground from chassis. Length is 1.06". Mounts in .37" chassis hole. Bushing length .38".

75-515 BNC Female. chassis-mount. Length is 1.08".