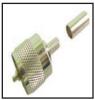

## **UHF CONNECTORS & ADAPTERS**

75-536-RG58 UHF Male with long crimp ring for coax. For use on RG-59 or RG-58 cable.

75-524 UHF Female to "F" Female.

75-558 Right angle UHF Male connector for coax cable.