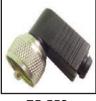

## **UHF CONNECTORS & ADAPTERS**

75-536-RG58 UHF Male with long crimp ring for coax. For use on RG-59 or RG-58 cable.

75-524 UHF Female to "F" Female.

75-558 Right angle UHF Male connector for coax cable.