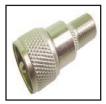

30-469 UHF universal jack adaptor. Adapts SO-239 to Motorola-type auto antenna jack or RCA-type phone jack.

75-516 F-81 type Female to PL-259 type Male adapter. 75-516G Gold version.

30-470 UHF right angle adapter SO-239 to PL-259.