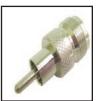

75-557 RCA Female to UHF Male.

30-471 UHF "T" connector adapts 2 Females to one Male.

75-545 **UHF Male to BNC** Female.

75-564 SO-239 Female to BNC Female.

30-472 UHF double Female connector.

30-473 for RG58U. 30-474 for RG59U. Coax cable adaptor Both for use with 30-465.