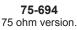

BNC Male to RCA Female. 75-547G Gold version. 75-694

75-547

75-548 BNC Female to RCA Male. 75-548G Gold version 75-548-S Nickel body, Gold pin **75-695** 75 ohm version.

75-562 **BNC Male to BNC** Male adapter. Overall length: 1.25".