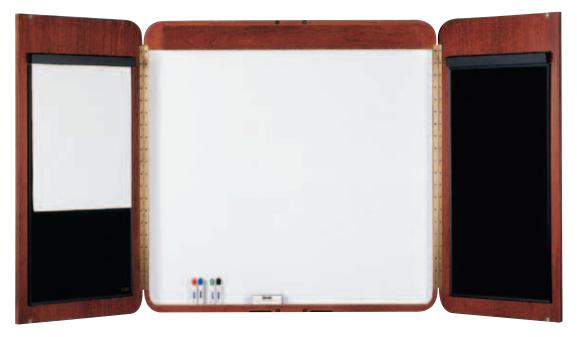

## **CABINET OPTIONS AND ACCESSORIES**

Da-Lite's exclusive **Magic Panels** are unbeatable for multi-media presentations. Hook-and-loop fabric covers a durable corkboard panel for easy posting of materials.

**Locking Door** offers security and theft deterrence for storage areas.

White Board Accessory
Package contains four dry-erase
markers (red, green, blue and
black), Telescopic Pointer, eraser
and bottle of white board cleaner.