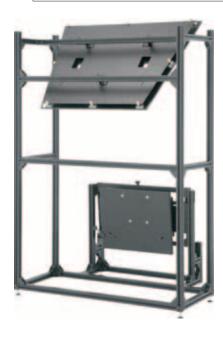

## **REAR PROJECTION MODULE (RPM)**

- Complete single or double mirror rear projection package that reduces overall depth needed in projection room.
- Precision made, aluminum extrusion based, rear projection module designed specifically to meet the exacting requirements of newer, digital projectors.
- Features our fine tuning projector mount cradle which compensates for minor projector manufacturing and job site inconsistencies by providing a host of additional alignment adjustments.
- All RPM units are custom designed for each application.

## **REAR PROJECTION MODULE**

Description

Single Mirror

Double Mirror

Frame constructed of square aluminum extrusion for durability and precision.

True flat trapezoid shaped mirror features a three point suspension system, which ensures superior stability and flatness.