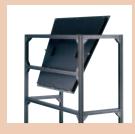

## **REAR PROJECTION MODULE**

Description

Single Mirror

Double Mirror

Frame constructed of square aluminum extrusion for durability and precision.

True flat trapezoid shaped mirror features a three point suspension system, which ensures superior stability and flatness.

The Perfect Image mirror adjustment system allows for precise image adjustment to correct barrel distortion and pin cushioning.