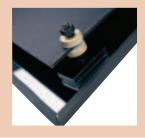

The Perfect Image mirror adjustment system allows for precise image adjustment to correct barrel distortion and pin cushioning.