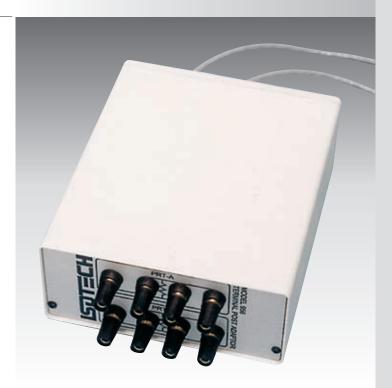

## Terminal Adaptor Model 956

- Accepts Bare Wire, Spades or Banana Plugs
- Gold Plated Connectors
- Suits a wide range of Isotech instruments

Our TTI range use high quality 'Lemo' connectors for the Pt100 inputs. This simple accessory provides 4mm Terminal Posts for the connection of bare wires, spade terminals or 4mm plugs - useful if a lot of probes are going to be used with the instrument.

The adaptor connects to the TTI via two flexible cables, terminated with the appropriate Lemo connector.

## **Specifications**

Dimensions Height 68mm (including feet)

Width 140mm

Depth 185mm (including connectors)

Weight 0.660kg

**How to Order** 

956 Terminal Adaptor suits milliK, TTI-6, TTI-7 or TTI-10

956/TTI-22 Terminal Adaptor for TTI-22