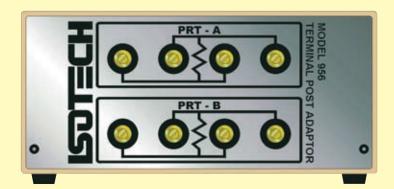

## Terminal Adaptor Model 956

- Accepts Bare Wire, Spades or Banana Plugs
- Gold Plated Connectors
- Suits a wide range of Isotech instruments

Our TTI range use high quality 'Lemo' connectors for the Pt100 inputs. This simple accessory provides 4mm Terminal Posts for the connection of bare wires, spade terminals or 4mm plugs - useful if a lot of probes are going to be used with the instrument.

## **Specifications**

Dimensions Height 68mm (including feet)

Width 140mm

Depth 185mm (including connectors)

Weight 0.660kg

**How to Order** 

956 Terminal Adaptor suits milliK, TTI-6, TTI-7 or TTI-10

956/TTI-22 Terminal Adaptor for TTI-22