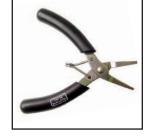

### 90-804 **10 PIECE PLASTIC ALIGNMENT TOOLS**

4.5" long molded plastic rods with various types of tips: slotted, hexagon, and square. Easy grip handles

90-853 MICRO LONG NOSE PLIER WITH INSULATED GRIP