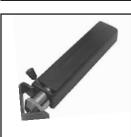

# 90-805 **CABLE SLITTING TOOL** Easy grip handle, adjustable cutting blade.

Prepares cables up to 1.75". This tool can

90-900T Replacement tip for 90-900.

cut around or slit the length of the cable