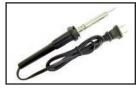

90-903 **BUTANE GAS TORCH WITH CERAMIC HEAD** Comes with different tips for all styles of work. Unit is refillable. Five different tips are included.

AC SOLDERING IRON 40 watt pencil style. 6' cord.

90-924 **REPLACEMENT TIP** Replacement tip for 90-923.

90-921 AC SOLDERING IRON 30 watt pencil style. 6' cord.

jacket.