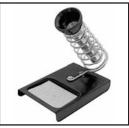

### 90-925 SOLDERING IRON STAND WITH SPONGE Works with Calrad soldering irons 90-921 and 90-923