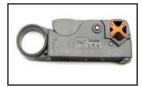

# 90-945 **COAXIAL CABLE STRIPPER**

This coax cable stripper will perform two level stripping of coaxial cables Stripping the outer jacket, braided shield and inner dielectric. The adjustable blade depth works well for different coaxial cable thicknesses. RG-58/59/62/6/6QS/3C/4C/5C.