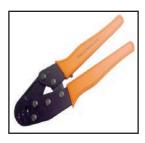

# 90-920 RATCHET CRIMPING TOOL

Designed to produce a solid and uniform crimp with every use. Crimps spade type connectors from .5-1mm<sup>2</sup>, 1.5-2.5mm<sup>2</sup>, 4.0-6mm<sup>2</sup>. Handles cable sizes from 10 to 22 gauge wire. Comfortable plastic grip.