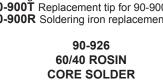

90-900R Soldering iron replacement.

370 degree melting point, 18 awg, 7 inch dispenser tube.

# 90-805 **CABLE SLITTING TOOL** Easy grip handle, adjustable cutting blade.

Prepares cables up to 1.75". This tool can

90-900T Replacement tip for 90-900.

cut around or slit the length of the cable