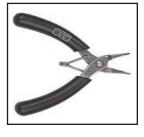

### 90-804 **10 PIECE PLASTIC ALIGNMENT TOOLS**

4.5" long molded plastic rods with various types of tips: slotted, hexagon, and square. Easy grip handles

90-853 MICRO LONG NOSE PLIER WITH INSULATED GRIP