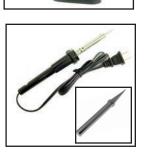

90-903 **BUTANE GAS TORCH WITH CERAMIC HEAD** Comes with different tips for all styles of work. Unit is refillable. Five different tips are included.

AC SOLDERING IRON 40 watt pencil style. 6' cord.

90-924 **REPLACEMENT TIP** Replacement tip for 90-923.

90-921 AC SOLDERING IRON 30 watt pencil style. 6' cord.

jacket.