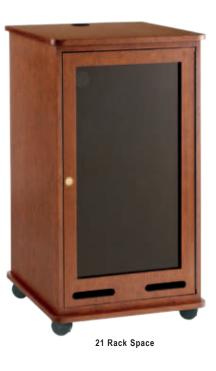

## **EQUIPMENT RACK CARTS**

- Available as 12, 21 and 30 rack space sizes with standard veneers and laminates.
- Available as 17 rack space size with a keyboard shelf with standard veneers and laminates.
- Dual 14 space model provides 28 total rack spaces.
- Standard rack rails allow stacking multiple components.
- UL® listed cooling fan provides air circulation as do the dual bottom vents.
- Standard with a six outlet power strip with surge suppressor and cord management access points on both the top and back of the unit.
- Sturdy casters negotiate thresholds and uneven surfaces protecting components.
  Oval shaped cutouts provide additional ventilation.

Cooling fan provides air circulation.

Sturdy casters negotiate thresholds and uneven surfaces protecting components.

Front and rear looking doors for security.