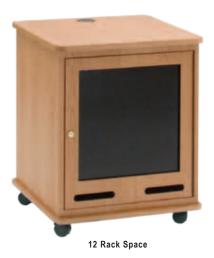

## **EQUIPMENT RACK CARTS**

- Available as 12, 21 and 30 rack space sizes with standard veneers and laminates.
- Available as 17 rack space size with a keyboard shelf with standard veneers and laminates.
- Dual 14 space model provides 28 total rack spaces.
- Standard rack rails allow stacking multiple components.
- UL® listed cooling fan provides air circulation as do the dual bottom vents.
- Standard with a six outlet power strip with surge suppressor and cord management access points on both the top and back of the unit.
- Sturdy casters negotiate thresholds and uneven surfaces protecting components.
  Oval shaped cutouts provide additional ventilation.

Cooling fan provides air circulation.

Sturdy casters negotiate thresholds and uneven surfaces protecting components.

Front and rear looking doors for security.