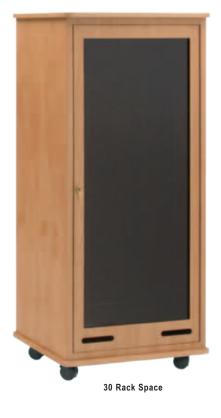

## **EQUIPMENT RACK CARTS**

- Available as 12, 21 and 30 rack space sizes with standard veneers and laminates.
- Available as 17 rack space size with a keyboard shelf with standard veneers and laminates.
- Dual 14 space model provides 28 total rack spaces.
- Standard rack rails allow stacking multiple components.
- UL® listed cooling fan provides air circulation as do the dual bottom vents.
- Standard with a six outlet power strip with surge suppressor and cord management access points on both the top and back of the unit.
- Sturdy casters negotiate thresholds and uneven surfaces protecting components.
  Oval shaped cutouts provide additional ventilation.

Cooling fan provides air circulation.

Sturdy casters negotiate thresholds and uneven surfaces protecting components.

Front and rear looking doors for security.