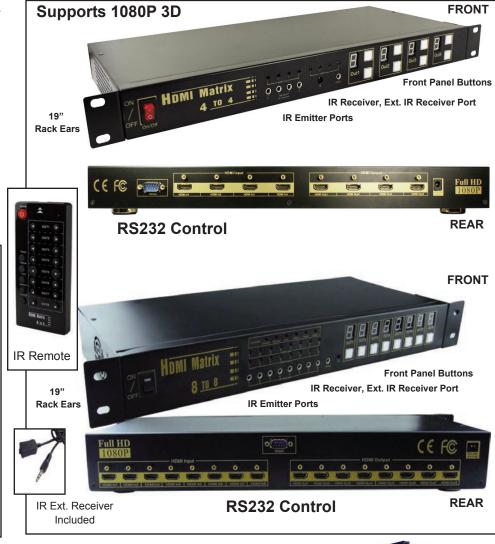

## 40-968M-4 4X4 MATRIX SWITCHER 40-968M-8 8x8 MATRIX SWITCHER SUPPORTS HDMI 1.4A, 1080P, 3D

4, 8 HDMI Inputs to 4, 8 HDMI Outputs HDMI matrix switcher. Supports HDTV resolutions of 480i, 576i, 480P, 576P, 1080i, 720P and 1080P 3D. Fully HDMI and HDCP compliant. The matrix switcher allows you to assign any of the HDMI inputs to any of the HDMI outputs through the manual push button controls or IR remote control. 12Vdc power supply, IR remote control included. 40-968M-4 Size: Length 19" x Width 8" x Height 1.75", 40-968M-8 Size: Length 19" x Width 8" x Height 1.75". 40-IR-KIT sold seperately.