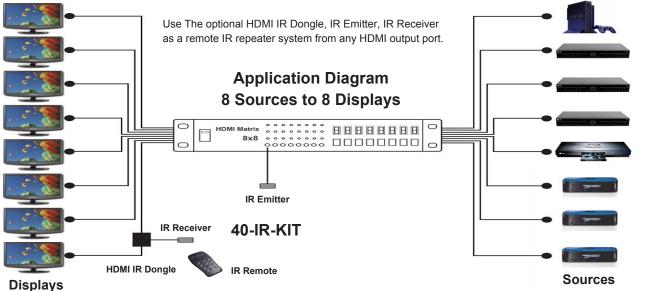

## 40-968M-4 4X4 MATRIX SWITCHER 40-968M-8 8x8 MATRIX SWITCHER SUPPORTS HDMI 1.4A, 1080P, 3D

4, 8 HDMI Inputs to 4, 8 HDMI Outputs HDMI matrix switcher. Supports HDTV resolutions of 480i, 576i, 480P, 576P, 1080i, 720P and 1080P 3D. Fully HDMI and HDCP compliant. The matrix switcher allows you to assign any of the HDMI inputs to any of the HDMI outputs through the manual push button controls or IR remote control. 12Vdc power supply, IR remote control included. 40-968M-4 Size: Length 19" x Width 8" x Height 1.75", 40-968M-8 Size: Length 19" x Width 8" x Height 1.75". 40-IR-KIT sold seperately.