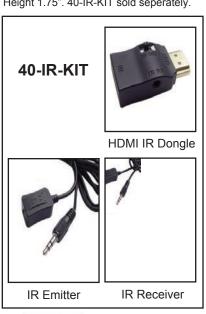

## 40-968M-4 4X4 MATRIX SWITCHER 40-968M-8 8x8 MATRIX SWITCHER SUPPORTS HDMI 1.4A, 1080P, 3D

4, 8 HDMI Inputs to 4, 8 HDMI Outputs HDMI matrix switcher. Supports HDTV resolutions of 480i, 576i, 480P, 576P, 1080i, 720P and 1080P 3D. Fully HDMI and HDCP compliant. The matrix switcher allows you to assign any of the HDMI inputs to any of the HDMI outputs through the manual push button controls or IR remote control. 12Vdc power supply, IR remote control included. 40-968M-4 Size: Length 19" x Width 8" x Height 1.75", 40-968M-8 Size: Length 19" x Width 8" x Height 1.75". 40-IR-KIT sold seperately.