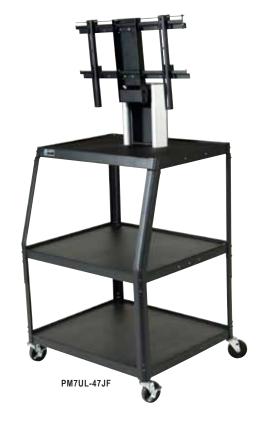

## PIX Made READY-TO-ASSEMBLE MONITOR/TELEVISION CARTS

- PixMate Flat Panel Stands are UL listed and feature heavy duty 5" swivel casters.
- Monitor mount works universally with most flat panel monitors.
- The unique rail mounting system ensures an easy installation for the monitor with the added security of a key operated lock.
- Mount provides 5 degrees of backward tilt and 15 degrees of forward tilt.
- PM7UL-47JF accommodates monitors up to 70 pounds and is height adjustable to 45 or 47 inches.
- PM8UL-44F accommodates monitors up to 80 pounds.
- PM10UL-44F accommodates monitors up to 100 pounds.

## **PIXMATE FLAT PANEL CARTS**

| Model      | Dimensi<br>(not including mo<br>H x W x<br>in. | nitor mount)   |
|------------|------------------------------------------------|----------------|
| PM7UL-47JF | 47" x 32" x 22"                                | 119 x 81 x 56  |
| PM8UL-44F  | 44" x 38" x 24"                                | 112 x 97 x 61  |
| PM10UL-44F | 44" x 42" x 25"                                | 112 x 107 x 64 |