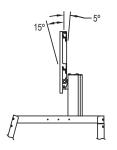

## PIX Made READY-TO-ASSEMBLE MONITOR/TELEVISION CARTS

- PixMate Flat Panel Stands are UL listed and feature heavy duty 5" swivel casters.
- Monitor mount works universally with most flat panel monitors.
- The unique rail mounting system ensures an easy installation for the monitor with the added security of a key operated lock.
- Mount provides 5 degrees of backward tilt and 15 degrees of forward tilt.
- PM7UL-47JF accommodates monitors up to 70 pounds and is height adjustable to 45 or 47 inches.
- PM8UL-44F accommodates monitors up to 80 pounds.
- PM10UL-44F accommodates monitors up to 100 pounds.