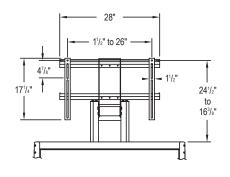

## PIX Made READY-TO-ASSEMBLE MONITOR/TELEVISION CARTS

- PixMate Flat Panel Stands are UL listed and feature heavy duty 5" swivel casters.
- Monitor mount works universally with most flat panel monitors.
- The unique rail mounting system ensures an easy installation for the monitor with the added security of a key operated lock.
- Mount provides 5 degrees of backward tilt and 15 degrees of forward tilt.
- PM7UL-47JF accommodates monitors up to 70 pounds and is height adjustable to 45 or 47 inches.
- PM8UL-44F accommodates monitors up to 80 pounds.
- PM10UL-44F accommodates monitors up to 100 pounds.

## **PIXMATE FLAT PANEL CARTS**

| Model      | Dimensi<br>(not including mo<br>H x W x<br>in. | nitor mount)   |
|------------|------------------------------------------------|----------------|
| PM7UL-47JF | 47" x 32" x 22"                                | 119 x 81 x 56  |
| PM8UL-44F  | 44" x 38" x 24"                                | 112 x 97 x 61  |
| PM10UL-44F | 44" x 42" x 25"                                | 112 x 107 x 64 |