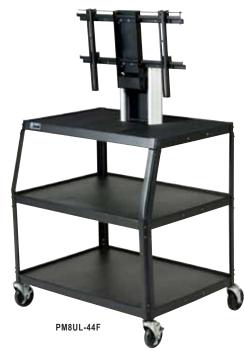

## PIX Made READY-TO-ASSEMBLE MONITOR/TELEVISION CARTS

- PixMate Flat Panel Stands are UL listed and feature heavy duty 5" swivel casters.
- Monitor mount works universally with most flat panel monitors.
- The unique rail mounting system ensures an easy installation for the monitor with the added security of a key operated lock.
- Mount provides 5 degrees of backward tilt and 15 degrees of forward tilt.
- PM7UL-47JF accommodates monitors up to 70 pounds and is height adjustable to 45 or 47 inches.
- PM8UL-44F accommodates monitors up to 80 pounds.
- PM10UL-44F accommodates monitors up to 100 pounds.

## **PIXMATE FLAT PANEL CARTS**

| Model      | Dimensi<br>(not including mo<br>H x W x<br>in. | nitor mount)   |
|------------|------------------------------------------------|----------------|
| PM7UL-47JF | 47" x 32" x 22"                                | 119 x 81 x 56  |
| PM8UL-44F  | 44" x 38" x 24"                                | 112 x 97 x 61  |
| PM10UL-44F | 44" x 42" x 25"                                | 112 x 107 x 64 |