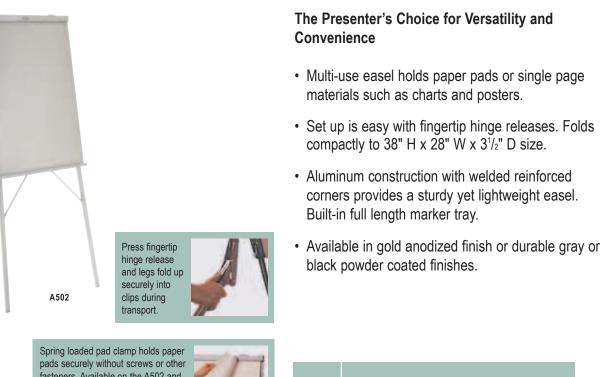

## PAPER PAD EASELS

Model

A502

A502

A510

pads securely without screws or other fasteners. Available on the A502 and A510 models. Also, integral spring loaded clamp can be used to hold a wide variety of material.