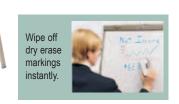

## Write on, Wipe off Versatility

Description

Gray Paper Pad

Black Paper Pad Gold Anodized Paper Pad

- White porcelain surface for dry marker use.
- Multi-use easel also holds paper pads or single page materials such as charts and posters.
- · Surfaces wipe clean with cleaner.
- Porcelain surface models available in gold anodized finish or black powder coated finishes.