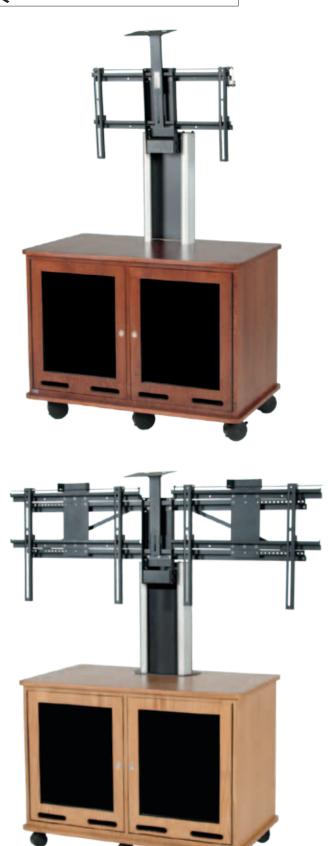

## **VIDEO CONFERENCING EQUIPMENT RACK CARTS**

The single monitor cart provides 5 degrees of backward tilt, 15 degrees of forward tilt and supports 125 pounds.

The dual monitor cart accommodates two monitors up to 125 pounds each.

A camera shelf, which can be mounted above or below the flat panel, is included.

Offered with your choice of seven standard veneers, four standard laminates or custom finishes.

- · Available in single and dual monitor versions.
- Two locking doors.
- · Rear locking access panel.
- 28 rack spaces, 14 on each side.
- Two 6-outlet power strips are located inside the cabinet.