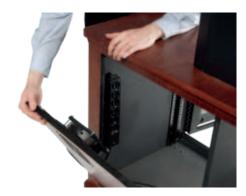

A camera shelf, which can be mounted above or below the flat panel, is included.

Offered with your choice of seven standard veneers, four standard laminates or custom finishes.

- · Available in single and dual monitor versions.
- Two locking doors.
- · Rear locking access panel.
- 28 rack spaces, 14 on each side.
- Two 6-outlet power strips are located inside the cabinet.