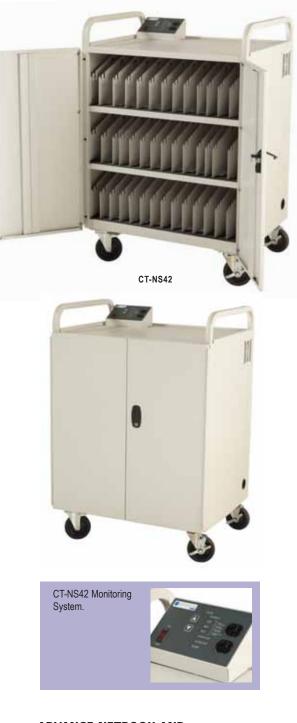

#### **Netbook Charging and Storage Cart**

- CT-NS42 Charging and Storage Cart provides a fast and efficient solution for charging and storing netbook computers.
- Holds and charges up to 42 netbook computers and includes a Power Management System that charges each netbook in the most energy efficient manner while allowing the largest number to be charged simultaneously.
- Battery life is preserved by charging each netbook completely before moving on to the next unit.
- A Monitoring System is included which allows users to view the charging status for each of the three shelves.
- Secure access including locking front doors and a back panel with security screws that only allows access to the chargers.
- Standard with 5" casters, two swivel and two locking, and features a dove gray powder coated finish.