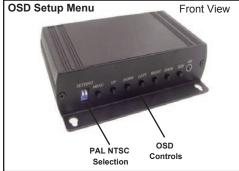

#### VGA TO COMPOSITE VIDEO CONVERTER (PAL-NTSC SUPPORT)

VGA to composite video converter provides a simple method to view PC based video on any TV, projector, or any other viewing device that uses standard BNC (RCA) type composite video connectors. The converter also features a VGA output port that allows for VGA Loop-Thru. You can simultaneously view video on a VGA monitor while viewing the video on your CRT ,TV monitor. Simple to use push button controls for video setup. Includes DC power supply and 6" M-M vga pigtail cable.

 $\begin{tabular}{ll} \textbf{OSD Features}: H-Size, V-Size, Brightness, Contrast, Hue, Saturation, Flicker, Sharpness, OSD Background. \end{tabular}$ 