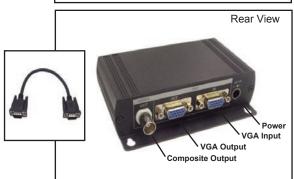

Image controls: Horizontal and vertical size, brightness, contrast, hue, saturation, sharpness and on screen display background.

Input Signal: VGA (HDDB15 Female Jack)

Output Signal VGA Loop-Thru (HDDB15 Female Jack)

Output Signal Converted: (BNC Female Jack, Composite Video)

DC Power Coax Jack: 5Vdc, 500ma

Size: Length 3.75" x Width 4.75" x Height 1.25"

**75-547**BNC Male to RCA Female adapter, Not Included.