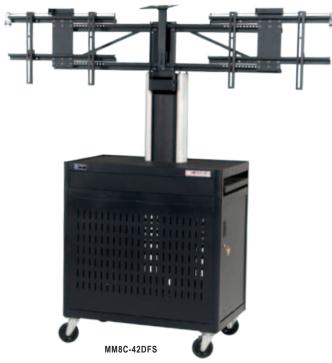

## **Dual Monitor Video Conferencing Metal Cart**

- The Advance MM8C-42DFS is a metal dual video conferencing cart and work station.
- Accommodates two monitors up to 125 pounds each.
- · A camera shelf is also included
- The cabinet portion of the cart features two locking doors, rack rails and a six-outlet power strip.
- Slide out shelves on each side of the cart are ideal for keyboards or extra work space.
- · Features a black powder coated finish.

## **VIDEO CONFERENCING METAL CARTS**

| Model      | Dimensio<br>(not including mon<br>H x W x<br>in.                                                       | nitor mount)  |
|------------|--------------------------------------------------------------------------------------------------------|---------------|
| MM5C-39FS  | 39 <sup>1</sup> / <sub>2</sub> " x 30 <sup>1</sup> / <sub>4</sub> " x 20 <sup>1</sup> / <sub>4</sub> " | 100 x 77 x 51 |
| MM8C-42DFS | 42 <sup>1</sup> / <sub>2</sub> " x 38 <sup>1</sup> / <sub>8</sub> " x 24 <sup>3</sup> / <sub>8</sub> " | 108 x 97 x 62 |
| AV5-FS     | Side Flip Up Shelf (fo                                                                                 | r MM5C-39FS)  |