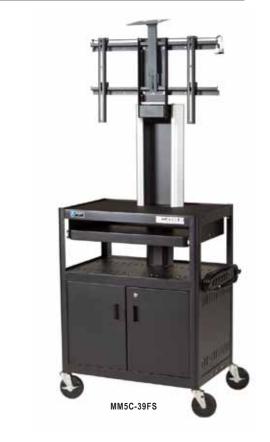

## **Singe Monitor Video Conferencing Metal Cart**

- The Advance MM5C-39FS features two 25" x 30" shelves and a pull out keyboard shelf.
- The locking cabinet includes rack rails and a six-outlet power strip.
- Standard with 5" heavy duty casters and a black powder coated finish.
- The monitor mount provides 5 degrees of backward tilt, 15 degrees of forward tilt and supports 125 pounds.
- A camera shelf, which can be mounted above or below the flat panel, is also included.

## **VIDEO CONFERENCING METAL CARTS**

| Model      | Dimensio<br>(not including mon<br>H x W x<br>in.                                                       | nitor mount)  |
|------------|--------------------------------------------------------------------------------------------------------|---------------|
| MM5C-39FS  | 39 <sup>1</sup> / <sub>2</sub> " x 30 <sup>1</sup> / <sub>4</sub> " x 20 <sup>1</sup> / <sub>4</sub> " | 100 x 77 x 51 |
| MM8C-42DFS | 42 <sup>1</sup> / <sub>2</sub> " x 38 <sup>1</sup> / <sub>8</sub> " x 24 <sup>3</sup> / <sub>8</sub> " | 108 x 97 x 62 |
| AV5-FS     | Side Flip Up Shelf (fo                                                                                 | r MM5C-39FS)  |