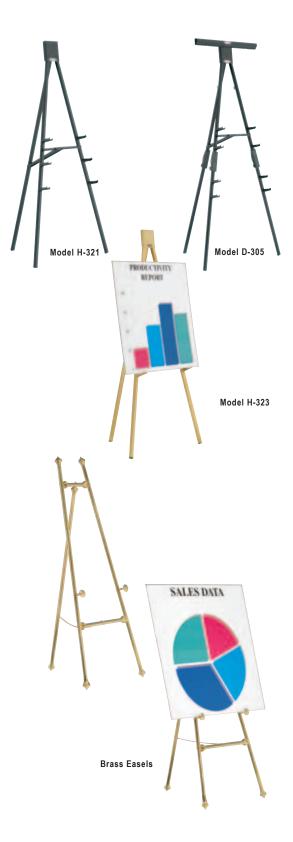

## **DISPLAY EASELS**

## **Dual Purpose Easels**

- Lightweight yet durable gold anodized aluminum extrusion design holds up to 100 lbs.
- Hinged chart holders at various heights for optimum display of materials fold out of the way when not in use.
- D305 model features a Grip Quick Chart Clamp for use as a flip chart easel.
- All models fold flat for easy transport and weigh 8 lbs. or less.
- Choice of two sizes. Model H323 and D305 stand 6' high and Model H321 stands 5' high.

| Model | Description                                  |
|-------|----------------------------------------------|
| H321  | Gold Anodized Bantam                         |
| H321  | Black Powder Coated Bantam                   |
| H323  | Gold Anodized Heavy-Duty                     |
| H323  | Black Powder Coated Heavy-Duty               |
| D305  | Gold Anodized Folding with Chart Clamp       |
| D305  | Black Powder Coated Folding with Chart Clamp |

## **Brass Easels**

- Brass easels display materials with distinction.
- Perfect for lobby applications at hotels, restaurants and businesses.
- Each stands 58" high for optimal viewing of message.
- Choose from two finishes: polished plain brass or textured swirled brass.
- Includes brass sign holders, leg chain, necessary hardware and wrench for assembly.

| Model | Description   |
|-------|---------------|
| Brass | Smooth Brass  |
| Brass | Swirled Brass |