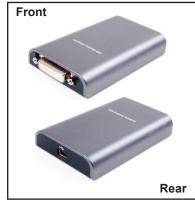

### 40-40AN2420 DVI-D, HDMI TO USB ADAPTER 40-40AN2440 DVI-, HDMI TO USB ADAPTER (SUPPORTS VIDEO UP TO 1680X1050)

This USB Display Adapter enables you to connect one more monitor, LCD or projector to a computer with a USB 2.0 port. For desktop users adding an extra monitor via USB connection is easier than ever without having to open the computer chassis to install an internal video card. Once the installation is done, the USB-attached monitor soon wakes up. No function key hassle to swap a second monitor.

Specifications: USB: Ver 2.0

Video Interface: DVI-I

Connectors: Video output: DVI-I 24pin + 5pin Female Connector Host upstream link: USB Mini-B Type Female Connector

Connectivity: Up to 2 adapters on a computer RAM: 8M x 16 DDR Synchronous DRAM (SDRAM)

#### **Package Contents**

USB Display Adapter x1 Driver CD x1 USB Cable x1 Quick Installation Guide x1 DVI-A male to VGA female Adapter x 1