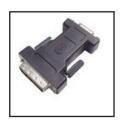

### 35-700 DVI-I Male to VGA DB-15 Female Adapter

Allows you to connect VGA display to a DVI-I graphics card. Note, this adapter does not provide a digital to analog signal conversion. It will not work with DVI-D, Included.