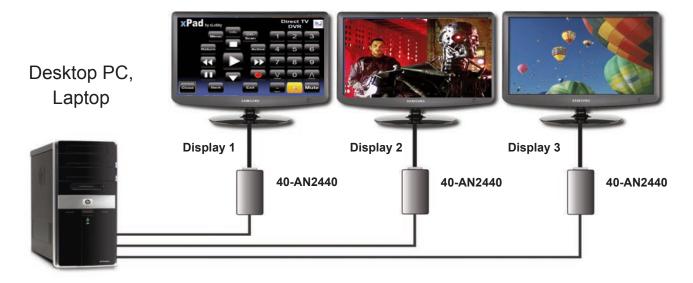

### 40-40AN2420 DVI-D, HDMI TO USB ADAPTER 40-40AN2440 DVI-, HDMI TO USB ADAPTER (SUPPORTS VIDEO UP TO 1680X1050)

This USB Display Adapter enables you to connect one more monitor, LCD or projector to a computer with a USB 2.0 port. For desktop users adding an extra monitor via USB connection is easier than ever without having to open the computer chassis to install an internal video card. Once the installation is done, the USB-attached monitor soon wakes up. No function key hassle to swap a second monitor.

With this handy adapter, you can enjoy many benefits brought by an add-on monitor. The most obvious one is that you get more desktop area to have more applications visible at one time. For example, you may work on one monitor while your family watch video on the other. No more stacking windows within the confines of a single display. Or you may span an application, e.g. spreadsheets, across two displays. What's more, the adapter is hot pluggable. If you are not using the extra monitor, just unplug the adapter at any time; no reboot needed.

Power Mode: Bus-powered

Operation System Suppor: Windows 2000 SP4, XP SP2 and Vista 32-bit

Supported Modes: Extended Desktop (Default), Mirrored Desktop, Primary Display Supported Resolutions: 640x480, 800x600, 1024x768, 1280x960, 1280x1024, 1360x768,