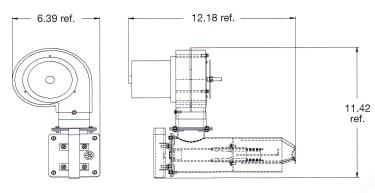

n Source                      | Direct Ignition                                                       |
| Gas Valve                            | 24 Volt                                                               |
| Gas Connection                       | 1/2" NPT or 3/4" NPT                                                  |
| Air Tube Diameter                    | 3"                                                                    |
| Maximium Air Tube<br>Insertion Depth | Adjustable Flange 4"<br>Welded Flange 4 <sup>3</sup> / <sub>4</sub> " |
| Gas Modulation                       | Optional                                                              |
| Flame Spreader                       | Adjustable or Fixed                                                   |

#### DIMENSIONS



#### **Complete Burner:**

- All SC80 flame retention gas burners are completely assembled and test fired. Custom firing rates are available.
- System utilizes compact redundant gas valve and ignition control.
- Alarm contacts standard.
- Available with 304 stainless steel air tubes.
- **Note:** Burner certified on customer's equipment Burner design certified by CSA to ANSI Z21.17 gas conversion burners

### Shipping Information:

- Individually cartoned
- Pallet pack available



09-02