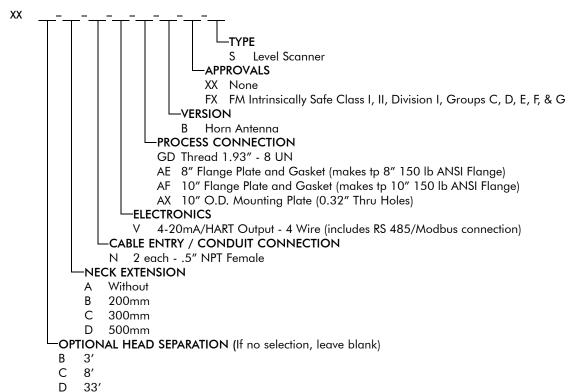

## **HOW TO ORDER**

150 Venture Boulevard · Spartanburg, SC 29306

Tel: (800) 778-9242 · (864) 574-8060

Fax: (864) 574-8063

E-mail: sales@bindicator.com

www.bindicator.com