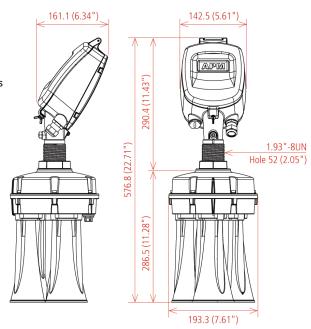

## **SPECIFICATIONS**

Process Temperature-40 to 185°F (-40° to 85° C)Process Pressure-2.9 to 14.5 psi (-0.2 to 1 bar)Signal Output4-20mA, HART, RS485, Modbus

Housing Materials Aluminum Die Cast

Power Supply 20-32 VDC

Power Consumption Max 4VA; Max 3 W

Beam Angle30°Blind Space8"Max Measuring Height230'Max Measuring Diameter13'

Approvals ATEX, FM, CSA, CE, FCC

Cable Entry/Conduit Connection 2 x 0.5" NPT

Housing Protection Rating IP67