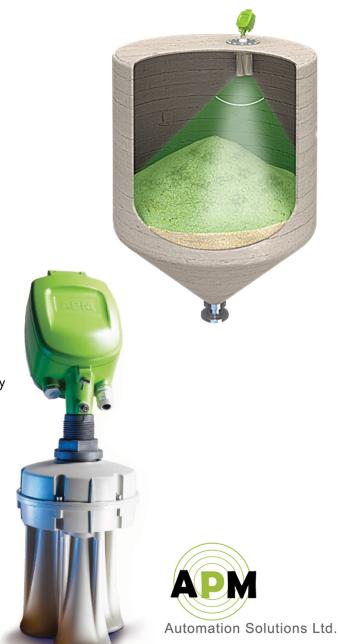

Bindicator® has partnered with APM Solutions to bring the 3DLevelScanner to market. The 3DLevelScanner Model S determines the average volume of bulk solids stored in small silos with diameters of up to 13 feet (4 m). It incorporates a non-contact dust-penetrating technology enabling it to overcome the challenges of harsh, dusty environments in many applications.

#### **How It Works**

The 3DLevelScanner employs an array of antennas to transmit low frequency pulses and to receive echoes of the pulses from the contents of the silo, bin, and other containers. The unit measures the time/distance of each echo and its direction. The device's Digital Signal Processor samples and analyzes the received signals to provide very accurate measurements of the level and volume of the stored contents.

#### **Use in Real World Applications**

- Use with silos, open bins, etc.
- Works with all solid materials
- Easy navigation with 4-button LCD display